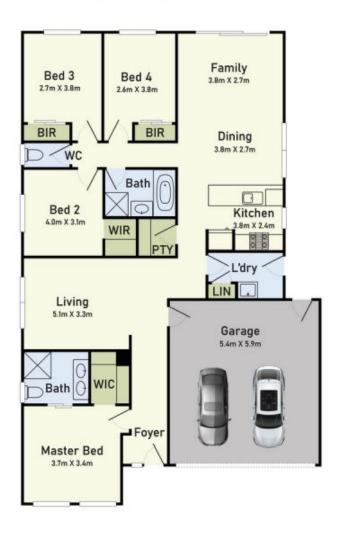

## 23 Champion Street Clyde North VIC

Welcome to an unparalleled contemporary living experience in this remarkable single-story residence, gracing the prestigious Smiths Lane Estate in Clyde North. Bathed in abundant natural light, the interior showcases a harmonious fusion of cutting-edge design and a warm, inviting ambiance. Embrace boundless outdoor enjoyment offering a tranquil setting throughout.

Notable features of this home include:

- ? NBN readiness
- ? Modern lights in all bedrooms and kitchen
- ? An open-plan kitchen, living, and dining area
- ? Beautiful timber-style flooring
- ? Downlights throughout
- ? Evaporative cooling & Ducted heating
- ? Landscaped garden with a spacious backyard

## 4 2 2 2

Price: \$620 Per Week

View: https://www.ypa.com.au/8141177

Nidhi Mahajan 0416 013 196

**Jayne Rosevear 0438 580 780** 

Floor Plan Site Plan

23 Champion Street, Clyde North, VIC 3978

\* Dimensions are approximate and for illustrative purposes only