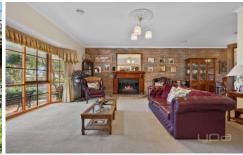

As you enter the property you are immediately in awe of the native gardens that surround the property! With blooming listeria lined along the veranda leading you to the picturesque front door. Upon entry you are greeted with the grand living area which features large bay windows allowing ample natural light to brighten up the area. The spacious area is complete with gorgeous fireplace and a brick feature wall, while the stunning rosettes add further charm to this space that also seamlessly incorporate the