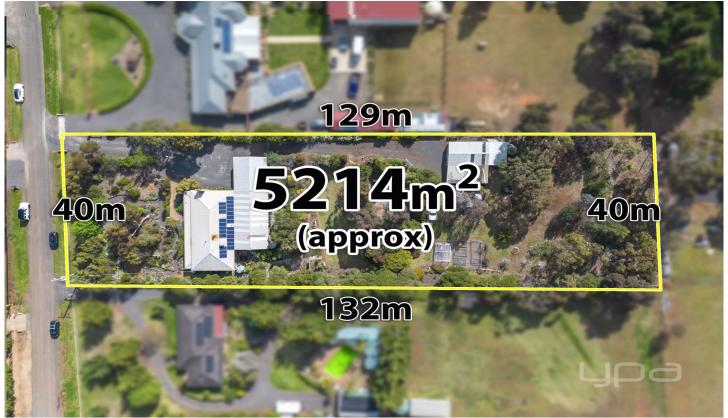

## 19 Gloaming Ride Kurunjang VIC

Located in an ideal secluded location situated on a rare allotment of 5,214m2 (approx.) sits this immaculate family home that has been well loved and cared for since its establishment. Situated in close proximity to walking tracks, parks, childcare centre, and schools of all levels, while being only a short drive from Woodgrove Shopping Centre the location of this property is suited for all!

4 2 4 4

**Price**: \$1,100,000 - \$1,150,000

Land Size: 5202 sqm

View: https://www.ypa.com.au/8141330

Shane Spiteri 0488 980 115