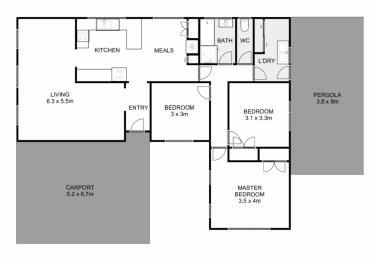

## 1 Tern Court Melton VIC

Situated on a large 655m2 (approx.), this property holds a perfect opportunity for all buyers. Located in a highly sought after pocket in Melton close by to all levels of schooling, childcare and preschool centres, parks, freeway access, and only a short distance to Woodgrove Shopping Centre, the positioning of this home is hard to beat.

Walking through the front door you are greeted with the large living area which provides ample space for the entire family. This is further accompanied by the meals area perfectly situated next to the kitchen, which features ample bench and cupboard space, stainless steel appliances, dishwasher and gas cooktop.

The three bedrooms located within the property are all generously sized and two feature built in robes creating enough space for the whole family, while all being serviced

## 1 Tern Court, Melton

Whilst every attempt has been made to ensure the accuracy of the floor plan contained here, measurements of doors, windows, rooms and any other items are approximate and no responsibility is taken for any error, omission, or mis-statement. This plan is for illustrative purposes only and should be used as such by any prospective purchaser. The services, systems and appliances shown have not been tested and no guarantee as to their operability or efficiency can be given.