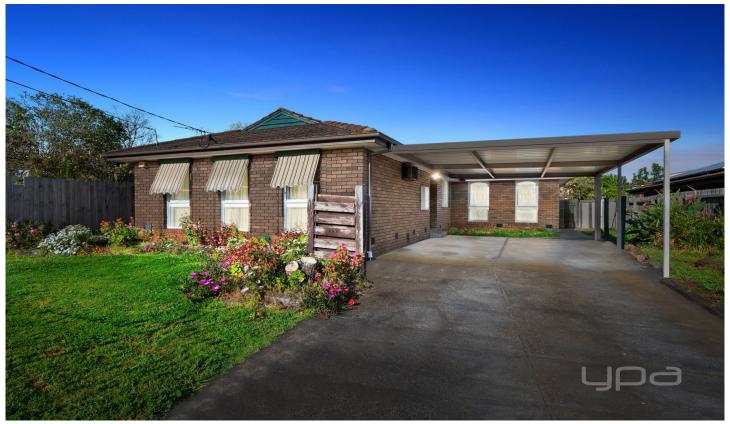

## 1 Tern Court Melton VIC

Situated on a large 655m2 (approx.), this property holds a perfect opportunity for all buyers. Located in a highly sought after pocket in Melton close by to all levels of schooling, childcare and preschool centres, parks, freeway access, and only a short distance to Woodgrove Shopping Centre, the positioning of this home is hard to beat.

Walking through the front door you are greeted with the large living area which provides ample space for the entire family. This is further accompanied by the meals area perfectly situated next to the kitchen, which features ample bench and cupboard space, stainless steel appliances, dishwasher and gas cooktop.