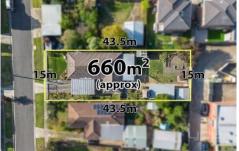

## 1 Tern Court Melton VIC

Situated on a large 655m2 (approx.), this property holds a perfect opportunity for all buyers. Located in a highly sought after pocket in Melton close by to all levels of schooling, childcare and preschool centres, parks, freeway access, and only a short distance to Woodgrove Shopping Centre, the positioning of this home is hard to beat.

## 3 🖳 1 🖳

**Price**: \$479,000 - \$499,000

Land Size: 655 sqm

View: https://www.ypa.com.au/8141457

Kate McGlone 0401 853 244