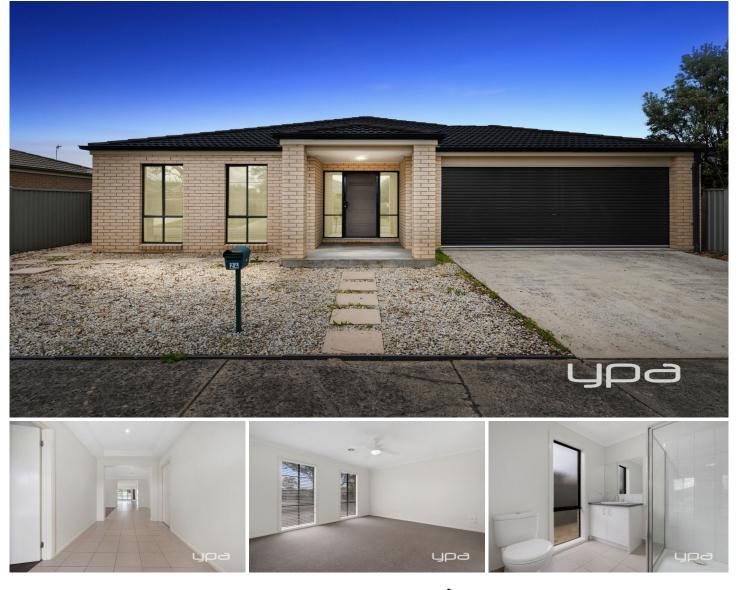

## 24 Macquarie Close Delacombe VIC

Presenting 24 Macquarie Close, Delacombe - a spacious and well-designed family home set on approximately 510m<sup>2</sup> of land, offering the perfect blend of comfort, style, and convenience. With four generous bedrooms, two bathrooms, and a double garage, this property is ideal for growing families or those seeking extra space in a peaceful court setting.

The master bedroom features a walk-in robe and ensuite, providing a private retreat for parents, while the remaining three bedrooms all offer ample storage with built-in robes, ensuring everyone in the family has their own space. The expansive open plan living, dining, and kitchen area forms the heart of the home, offering a versatile space for entertaining, relaxing, or family meals. With quality finishes and a modern design, the kitchen comes equipped with ample storage and workspace for the home chef. 4 🛤 2 🚔 2 🚘