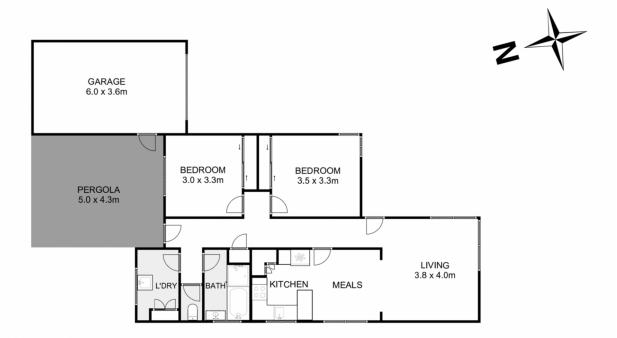

## 1/714 La Trobe Street Redan VIC

Introducing 1/714 La Trobe Street, Redan - a rare opportunity for first home buyers, investors, or those seeking a manageable renovation project. Set on an approximately 315m² block, this 2-bedroom unit offers original charm and potential, awaiting your personal touch.

With two well-sized bedrooms, this home offers a practical layout for comfortable living. The block's size adds the bonus of outdoor space - a rare feature for units in this area. With the north facing backyard ideal for low

## 1/714 La Trobe Street, Redan

Whilst every attempt has been made to ensure the accuracy of the floor plan contained here, measurements of doors, windows, rooms and any other items are approximate and no responsibility is taken for any error, omission, or mis-statement. This plan is for illustrative purposes only and should be used as such by any prospective purchaser. The services, systems and appliances shown have not been tested and no guarantee as to their operability or efficiency can be given.