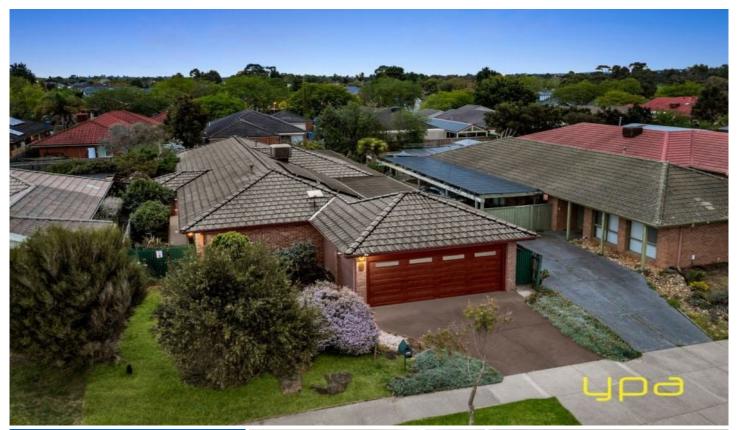

## **6 James Bathe Way Narre Warren South VIC**

Welcome to this comfortable and spacious 4-bedroom home which offers the perfect blend of space and functionality for modern family living. Boasting multiple living areas, including a formal lounge, separate meals area, and a spacious family room, the layout is designed to accommodate every lifestyle need.

The master bedroom features an en-suite and walk-in robe, while the remaining bedrooms are serviced by a central main bathroom. A double lock-up garage adds convenience, all set within a highly desirable neighborhood.

4 2 2 2

**Price**: \$760,000 - \$835,000

Land Size: 564 sqm

View: https://www.ypa.com.au/8142607

Frances Cutri 0423 485 688

Vikram Chandel 0430 055 933

FLOOR PLAN SITE PLAN