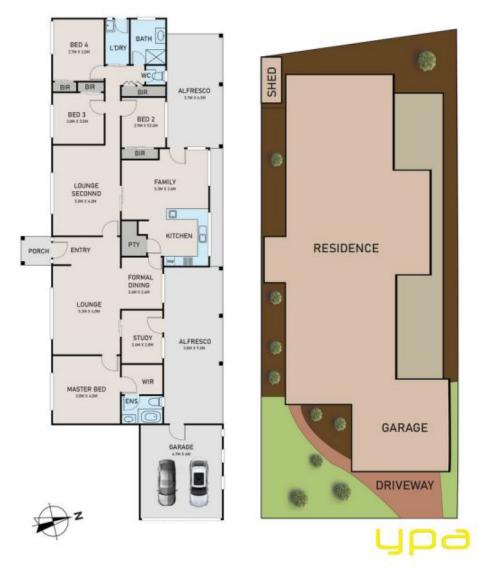

4 2 2 2

**Price**: \$760,000 - \$835,000

Land Size: 564 sqm

View: https://www.ypa.com.au/8142607

Frances Cutri 0423 485 688

Vikram Chandel 0430 055 933

FLOOR PLAN SITE PLAN

## 6 JAMES BATHE WAY, NARRE WARREN SOUTH

FLOOR AND SITE PLAN IS FOR ILLUSTRATIVE PURPOSES ONLY AND NOT TO SCALE. THE VENDOR, AGENCY OR SUPPLIER MAKE NO GUARANTEE, WARRANTY OR REPRESENTATION AS TO THE ACCURACY OF ANY INFORMATION CONTAINED HEREIN AND THE COMPLETENESS OF THE FLOOR PLANNED WILL ACCEPT NO LIABILITY FOR ITS ACCURACY, INTERESTED PARTIES ARE ADVISED TO MAKE THEIR OWN INDEPENDENT ENQUIRIES.