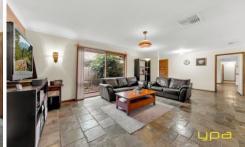

Additional highlights include two separate living rooms, an open-plan living area, and a dedicated dining room. The timber kitchen comes equipped with stainless steel appliances, generous bench space, and ample cabinetry, perfect for both cooking and entertaining. With evaporative