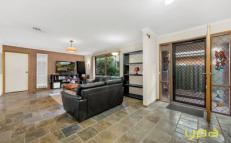

Additional highlights include two separate living rooms, an open-plan living area, and a dedicated dining room. The timber kitchen comes equipped with stainless steel appliances, generous bench space, and ample cabinetry, perfect for both cooking and entertaining. With evaporative