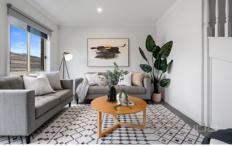

Upon entry you are met with the front living area offering a great space for your family to enjoy. Continuing through, the bright dining area seamlessly incorporate the stunning renovated kitchen which features new bench tops & cabinetry, gas cooktop and electric oven, dishwasher and ample bench and cupboard space and also hosts that separate living room, providing the space the whole family.