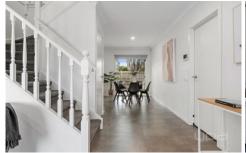

Upon entry you are met with the front living area offering a great space for your family to enjoy. Continuing through, the bright dining area seamlessly incorporate the stunning renovated kitchen which features new bench tops & cabinetry, gas cooktop and electric oven, dishwasher and ample bench and cupboard space and also hosts that separate living room, providing the space the whole family.