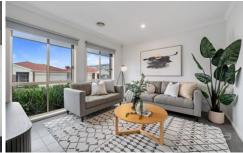

Upon entry you are met with the front living area offering a great space for your family to enjoy. Continuing through, the bright dining area seamlessly incorporate the stunning renovated kitchen which features new bench tops & cabinetry, gas cooktop and electric oven, dishwasher and ample bench and cupboard space and also hosts that separate living room, providing the space the whole family.