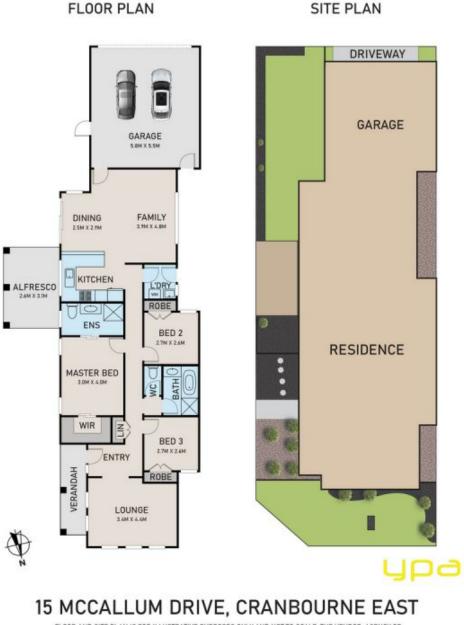

## 3 🛤 2 🚔 2 🚘

Price : \$579,000 - \$619,000

View : https://www.ypa.com.au/8143561

FLOOR AND SITE PLAN IS FOR ILLUSTRATIVE PURPOSES ONLY AND NOT TO SCALE. THE VENDOR, AGENCY OR SUPPLIER MAKE NO GUARANTEE, WARRANTY OR REPRESENTATION AS TO THE ACCURACY OF ANY INFORMATION CONTAINED HEREIN AND THE COMPLETENESS OF THE FLOOR PLANNED WILL ACCEPT NO LIABILITY FOR ITS ACCURACY. INTERESTED PARTIES ARE ADVISED TO MAKE THEIR OWN INDEPENDENT ENQUIRIES.