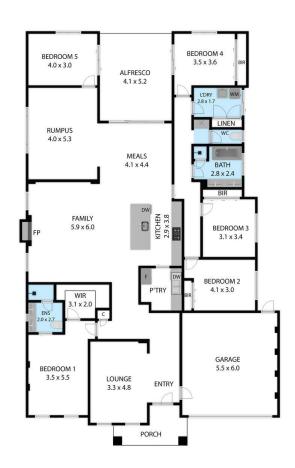

## Key Features:

4 Spacious Bedrooms: Each with built-in robes; master with ensuite and walk-in

robe.

Flexible Study/5th Bedroom: Perfect for your needs. Light-Filled Formal Lounge: A perfect retreat for privacy. Modern 2-Pac Kitchen: Featuring a Caesarstone benchtop and a Butler's Pantry for extra preparation and storage space.

Expansive Dining Area: Ideal for family gatherings.

## 5 🗀 2 📛 2 🖨

**Price**: \$840,000 - \$900,000

Land Size: 576 sqm

View: https://www.ypa.com.au/8144339

Joe Albioli 0438 133 123

15 Wren Pde, Fraser Rise 3336 TOTAL APPROX. FLOOR AREA 34 SQUARE

Whilst every attempt has been made to ensure the accuracy of the floor plan contained here, measurements of doors, windows, rooms and any other items are approximate and no responsibility is taken for any error, omission, or misstate This plan is for flustrative purposes only and should be used as such by any prospective purchaser.