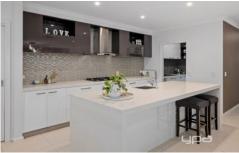

## Key Features:

4 Spacious Bedrooms: Each with built-in robes; master with ensuite and walk-in

robe.

Flexible Study/5th Bedroom: Perfect for your needs. Light-Filled Formal Lounge: A perfect retreat for privacy. Modern 2-Pac Kitchen: Featuring a Caesarstone benchtop and a Butler's Pantry for extra preparation and storage space.