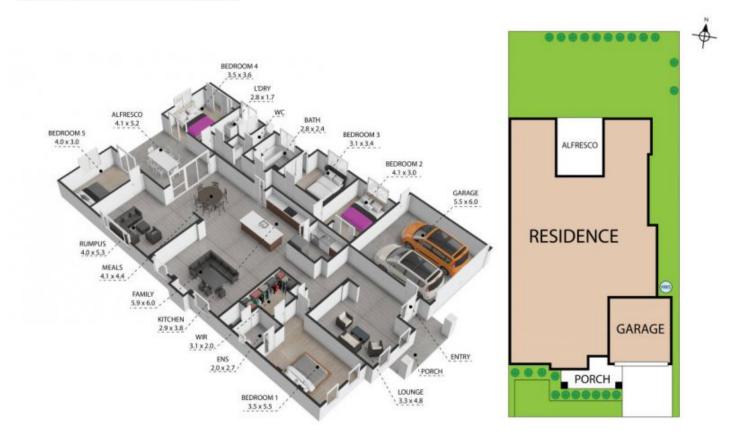

## Key Features:

4 Spacious Bedrooms: Each with built-in robes; master with ensuite and walk-in

robe.

Flexible Study/5th Bedroom: Perfect for your needs. Light-Filled Formal Lounge: A perfect retreat for privacy. Modern 2-Pac Kitchen: Featuring a Caesarstone benchtop and a Butler's Pantry for extra preparation and storage space.

Expansive Dining Area: Ideal for family gatherings.

## 5 🗀 2 📛 2 🖨

**Price**: \$840,000 - \$900,000

Land Size: 576 sqm

View: https://www.ypa.com.au/8144339

Joe Albioli 0438 133 123

15 Wren Pde, Fraser Rise 3336 TOTAL APPROX. FLOOR AREA 34 SQUARE

Whilst every attempt has been made to ensure the accuracy of the floor plan contained here, measurements of doors, windows, rooms and any other items are approximate and no responsibility is taken for any error, omission, or misstate This plan is for flustrative purposes only and should be used as such by any prospective purchaser.