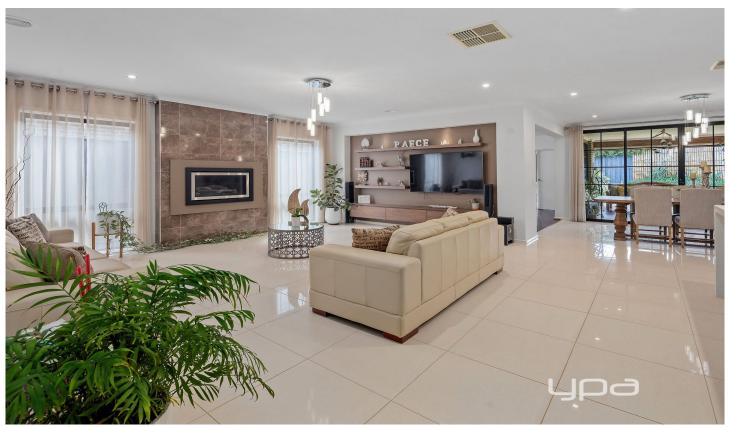

## 15 Wren Parade FRASER RISE VIC

Discover the Charm of this Quality Family Home with features that will surprise you. High ceilings throughout create a sense of grandeur and spaciousness. From the moment you enter you are graced with multiple living zones creating a welcoming atmosphere of comfort and warmth throughout.

## Key Features:

4 Spacious Bedrooms: Each with built-in robes; master with ensuite and walk-in

robe.

Flexible Study/5th Bedroom: Perfect for your needs. Light-Filled Formal Lounge: A perfect retreat for privacy. Modern 2-Pac Kitchen: Featuring a Caesarstone benchtop and a Butler's Pantry for extra preparation and storage space.

Expansive Dining Area: Ideal for family gatherings.