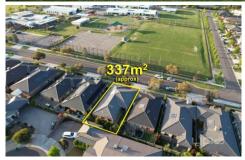

## 4 🗀 2 📛 2 🖨

**Price**: Auction | \$625k - \$655,000

Land Size: 337 sqm

View: https://www.ypa.com.au/8144590

Jason Padula 0402 149 436