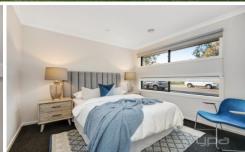

Just 9 years of age and offered with vacant possession, this 26 square (approx.) single-level classic is a real "hamburger with the lot? comprising:

- Separate meals area, family room and rumpus
- Fitted robes and warm carpet underfoot in all bedrooms
- Waterfall Cesar stone kitchen fully equipped with pantry, breakfast bar, dishwasher and water filter
- "Push open? cupboards in both ensuite + main bathroom and throughout kitchen