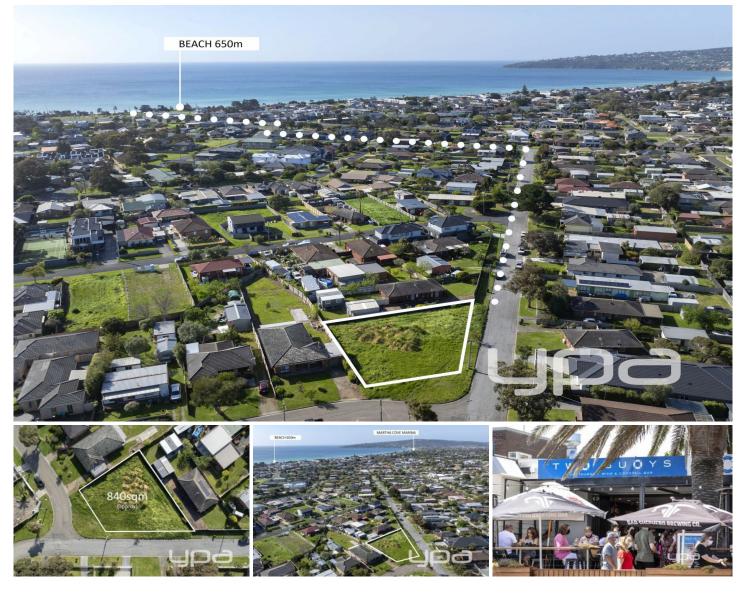

## 24 Beachurst Avenue Dromana VIC

Set in a peaceful and sought-after location, just 900m or a leisurely 15-minute walk from the stunning Safety Beach & Dromana Foreshore and bustling shopping strip, this block of land offers the perfect canvas for your dream coastal lifestyle. Whether you're looking to build your forever home or embark on a development project, this is a great opportunity to secure a slice of the beautiful Mornington Peninsula.

Nestled on a quiet street, this spacious block is ideal for those who appreciate serenity and a relaxed atmosphere, away from the hustle and bustle yet still within reach of all the conveniences Dromana has to offer. The generous land size provides ample room for additional features like extra garaging or even a luxurious pool ? imagine creating a space tailored to your lifestyle. 
 Price
 : \$995,000 - \$1,090,000

 Land Size
 : 840 sqm

 View
 : https://www.ypa.com.au/8144665

Elke Remscheid 0423 211 315