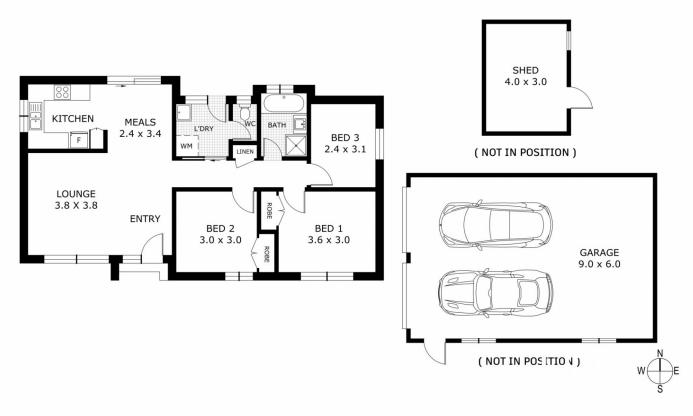

Upon entry, you're welcomed by a bright living area filled with natural light. The kitchen is equipped with a gas cooktop, oven, and ample cupboard space adjoining the dining area looking out to the beautiful backyard. The home features three bedrooms, two with built-in robes, and a central bathroom with a separate toilet.

Additional features include a split system, wall heater, and a laundry with external access to the expansive backyard.

3 🎮 1 🚔 4 🚘

| Price     | : \$490,000 - \$525,000          |
|-----------|----------------------------------|
| Land Size | : 705 sqm                        |
| View      | : https://www.ypa.com.au/8144690 |