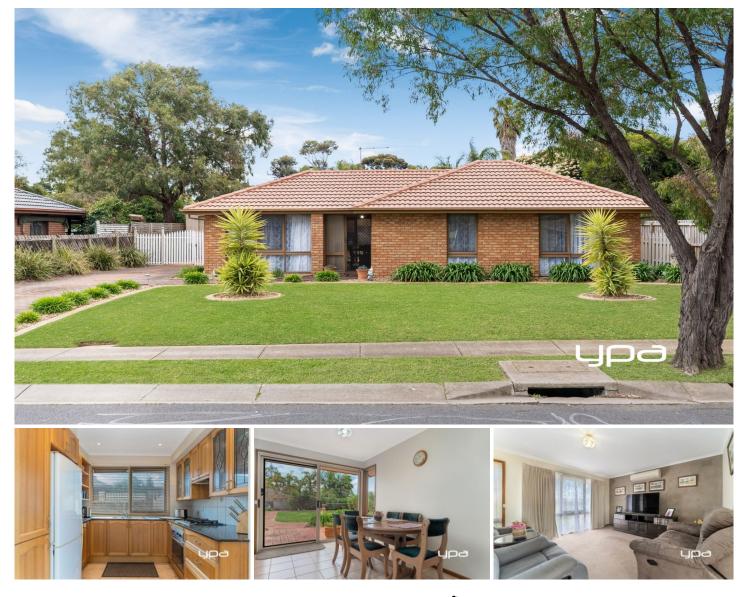

## **6 Balliol Common Sunbury VIC**

Located in a peaceful court within the ever-popular Goonawarra Estate, this home offers an incredible opportunity for first home buyers, investors, or anyone looking to enter the thriving Sunbury market. Set on a generous block of approximately 705m<sup>2</sup>, this property offers endless possibilities to transform it into your dream home while still being move-in ready.

Upon entry, you're welcomed by a bright living area filled with natural light. The kitchen is equipped with a gas cooktop, oven, and ample cupboard space adjoining the dining area looking out to the beautiful backyard. The home features three bedrooms, two with built-in robes, and a central bathroom with a separate toilet.

Additional features include a split system, wall heater, and a laundry with external access to the expansive backyard.

3 🎮 1 🚔 4 🚘

| Price     | : \$490,000 - \$525,000          |
|-----------|----------------------------------|
| Land Size | : 705 sqm                        |
| View      | : https://www.ypa.com.au/8144690 |