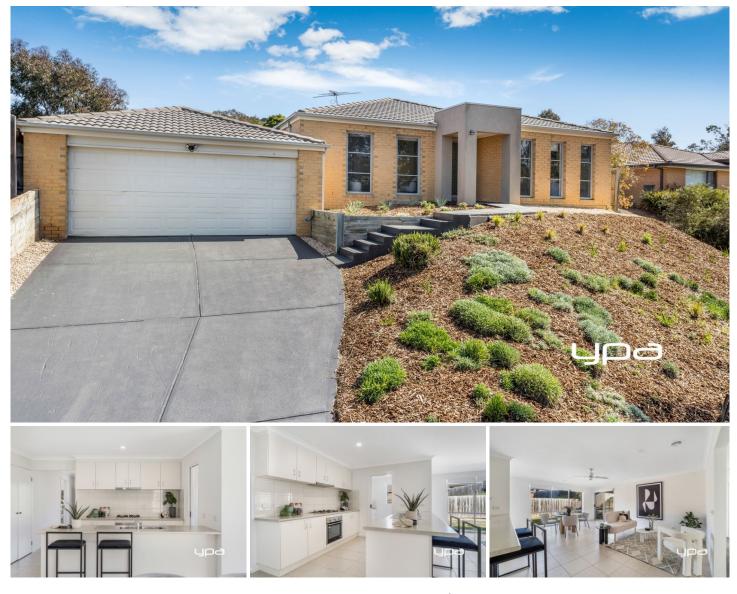

## **6 Hadlow Court Sunbury VIC**

Nestled in a peaceful court and set on a generous 718m<sup>2</sup> (approx.), this beautifully designed family home offers comfort, space, and convenience. Upon entry, you'll be greeted by a large formal living area filled with natural light and picturesque views from the windows. The master bedroom, located at the front of the home, features an ensuite and walk-in robe.

The heart of the home is the well-equipped kitchen, complete with ample bench space, a gas cooktop, oven, dishwasher, and an open-plan dining and living area that seamlessly flows together. Toward the rear, you'll find three additional bedrooms, all with built-in robes and the central bathroom with a separate toilet.

Additional features include ducted heating, split systems, a ceiling fan, and a laundry with external access for added