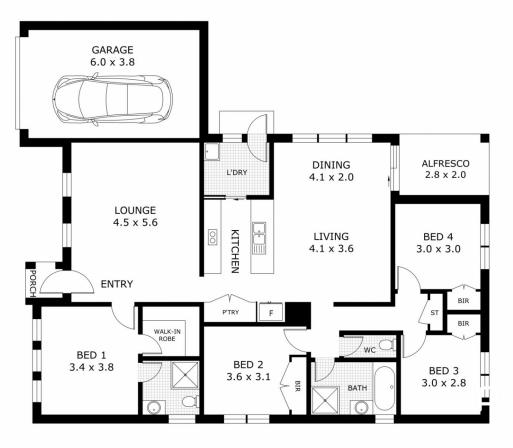

## **6 Hadlow Court Sunbury VIC**

Nestled in a peaceful court and set on a generous 718m<sup>2</sup> (approx.), this beautifully designed family home offers comfort, space, and convenience. Upon entry, you'll be greeted by a large formal living area filled with natural light and picturesque views from the windows. The master bedroom, located at the front of the home, features an ensuite and walk-in robe.

The heart of the home is the well-equipped kitchen, complete with ample bench space, a gas cooktop, oven, dishwasher, and an open-plan dining and living area that seamlessly flows together. Toward the rear, you'll find three additional bedrooms, all with built-in robes and the central bathroom with a separate toilet.

## 6 Hadlow Court, Sunbury

Disclaimer: All images, views and diagrams are indicative only. Dimensions, areas and landscape are indicative and subject to change without notice. Purchasers should check the plans and specifications included in the terms of the contract of sale carefully prior to signing the contract.