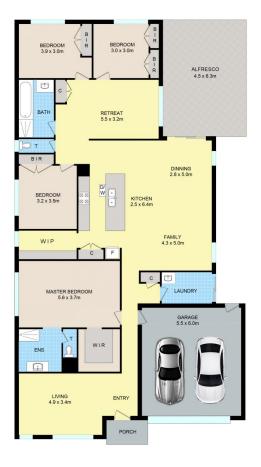

## 19 Birdsong Ave, Mickleham

Disclaimer: Floor plan is for marketing purposes and is to be used as a guide only. Measurements are approximate and for illustrative purposes. Interested parties should make and rely on their own enquiries or refer to contract drawings for more accurate information.