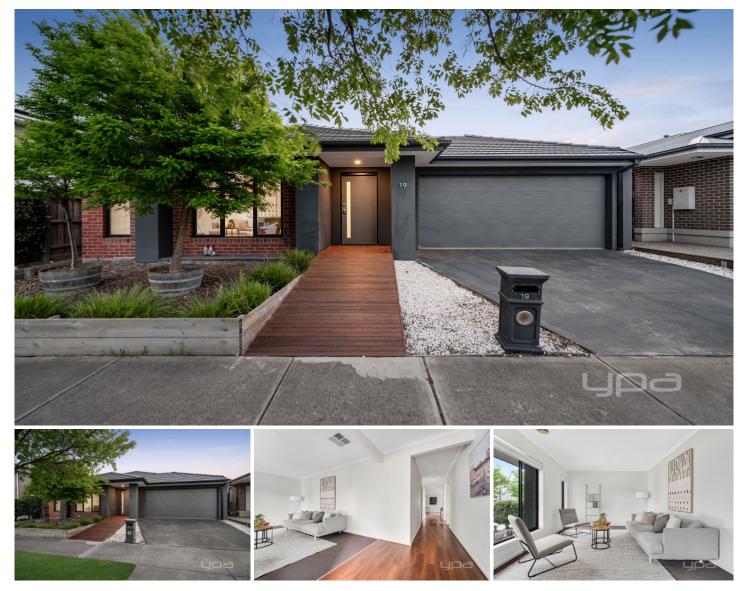

## **19 Birdsong Avenue Mickleham VIC**

Step into a magnificent family home nestled in one of the area's most sought after pockets, the Trillium Estate. Situated on a generous 448m<sup>2</sup> block, this delightful residence offers the perfect blend of character and style.

Upon entry you are greeted with one of many spacious lounge areas, setting the tone for a home designed for both comfort and style. Further into the heart of the home you are met with an open kitchen dining area, and main family zone. Enjoy a kitchen equipped with stainless steel kitchen appliances, double sink, ample storage and an additional walk-in pantry perfect for all your hosting and storage needs.

Experience an expansive master with a thoughtfully designed walk-in robe and ensuite. Enjoy three additional bedrooms with built-in robes conveniently located near the