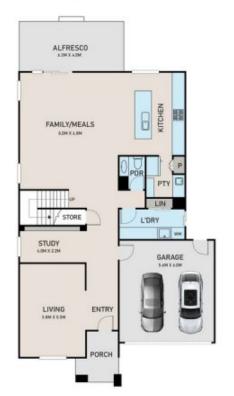

Spacious Living Areas for the Modern Family

This home offers multiple living areas, ensuring ample space for every family member. The large open-plan living area flows seamlessly into the kitchen and alfresco, providing a perfect setting for gatherings and relaxation. A spacious upstairs rumpus room adds an extra dimension of comfort and privacy for the whole family.

4 🕒 2 📛 3 🖨

**Price**: \$1,299,000 - \$1,399,000

View: https://www.ypa.com.au/8145108

Vikram Chandel 0430 055 933

Frances Cutri 0423 485 688

Elegant Bedrooms and Bathrooms

GROUND FLOOR SITE PLAN

## 20 CHISWICK STREET, OFFICER

FLOOR AND SITE PLAN IS FOR ILLUSTRATIVE PURPOSES ONLY AND NOT TO SCALE. THE VENDOR, AGENCY OR SUPPLIER MAKE NO GUARANTEE, WARRANTY OR REPRESENTATION AS TO THE ACCURACY OF ANY INFORMATION CONTAINED HEREIN AND THE COMPLETENESS OF THE FLOOR PLANNED WILL ACCEPT NO LIABILITY FOR ITS ACCURACY. INTERESTED PARTIES ARE ADVISED TO MAKE THEIR OWN INDEPENDENT ENQUIRIES.