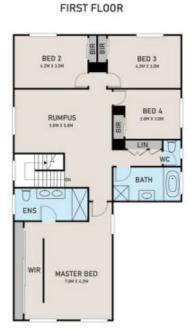

Spacious Living Areas for the Modern Family

This home offers multiple living areas, ensuring ample space for every family member. The large open-plan living area flows seamlessly into the kitchen and alfresco, providing a perfect setting for gatherings and relaxation. A spacious upstairs rumpus room adds an extra dimension of comfort and privacy for the whole family.

4 🕒 2 📛 3 🖨

**Price**: \$1,299,000 - \$1,399,000

View: https://www.ypa.com.au/8145108

Vikram Chandel 0430 055 933

Frances Cutri 0423 485 688

Elegant Bedrooms and Bathrooms

GROUND FLOOR SITE PLAN

## 20 CHISWICK STREET, OFFICER

FLOOR AND SITE PLAN IS FOR ILLUSTRATIVE PURPOSES ONLY AND NOT TO SCALE. THE VENDOR, AGENCY OR SUPPLIER MAKE NO GUARANTEE, WARRANTY OR REPRESENTATION AS TO THE ACCURACY OF ANY INFORMATION CONTAINED HEREIN AND THE COMPLETENESS OF THE FLOOR PLANNED WILL ACCEPT NO LIABILITY FOR ITS ACCURACY. INTERESTED PARTIES ARE ADVISED TO MAKE THEIR OWN INDEPENDENT ENQUIRIES.