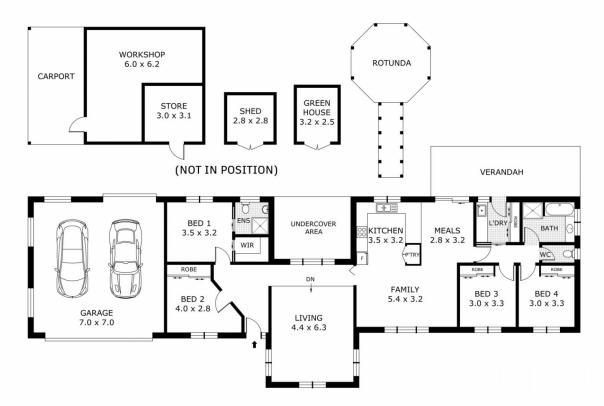

## 28 Regan Drive Romsey VIC

Welcome to 28 Regan Drive, Romsey, where privacy, space, and country charm combine to offer the perfect family lifestyle. Set on a sprawling half-acre block, this beautifully maintained property is ideal for those seeking a peaceful escape in the heart of Romsey Township.

This generous family home features four well-proportioned bedrooms, all with built-in robes, including a master with an ensuite. The modern kitchen offers ample storage and bench space, seamlessly flowing into the multiple living areas, including a formal lounge for more intimate gatherings.

Comfort is guaranteed with ducted heating and evaporative cooling throughout, ensuring the home stays cozy in winter and cool in summer. With three separate outdoor living areas, you'll have plenty of space to relax or entertain, whether it's under the undercover alfresco or in the large backyard, perfect for kids and pets.