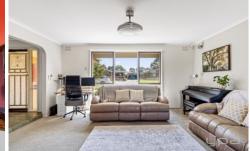

This fantastic property offers it's next proud owners;

- ? Master bedroom with bathroom access and built in robe
- ? Two sizeable bedrooms with built in robe
- ? Spacious front living room
- ? Central bathroom with bathtub and a separate toilet
- ? Light filled galley kitchen with ample benchtop space, dishwasher, wall oven and gas cooktop