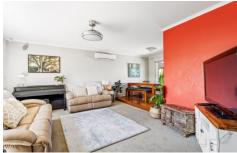

This fantastic property offers it's next proud owners;

- ? Master bedroom with bathroom access and built in robe
- ? Two sizeable bedrooms with built in robe
- ? Spacious front living room
- ? Central bathroom with bathtub and a separate toilet
- ? Light filled galley kitchen with ample benchtop space, dishwasher, wall oven and gas cooktop