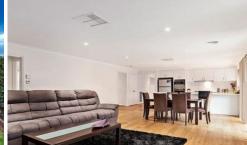

## Highlights:

2 Separate open spacious living areas

Stylish kitchen with modern appliances incudes gas cooking & dishwasher

Master suite with ensuite and walk-in robes

Private backyard for outdoor enjoyment with alfresco area and large concreted area with side access perfect for tradesmen. Note Garage is not included.