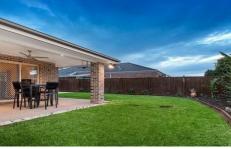

## Highlights:

2 Separate open spacious living areas

Stylish kitchen with modern appliances incudes gas cooking & dishwasher

Master suite with ensuite and walk-in robes

Private backyard for outdoor enjoyment with alfresco area and large concreted area with side access perfect for tradesmen. Note Garage is not included.