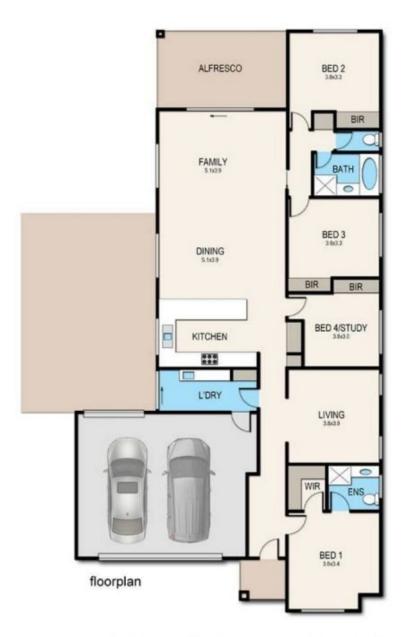

#### Features Include:

4 Bedrooms all with carpets and built in robes - Garage Not Included

Main Bathroom with shower & bath

## Highlights:

2 Separate open spacious living areas

Stylish kitchen with modern appliances incudes gas cooking & dishwasher

Master suite with ensuite and walk-in robes

Private backyard for outdoor enjoyment with alfresco area and large concreted area with side access perfect for tradesmen. Note Garage is not included.

## 4 2 2 2

**Price**: \$600 pw

View: https://www.ypa.com.au/8146214

**Jayne Rosevear** 0438 580 780

Nidhi Mahajan 0416 013 196

## 17 Vanessa Circuit, Pakenham

White every alterny has been made to ensure the exturiory of this floorplan, necessaries of doors, windows, recess and any other items are approximate only. The producer or the apent cannot be held responsible for any enters, contributes or responsible from the producer or the apent cannot be held responsible for any enters, contributes or responsible from the producer or the apent cannot be held responsible for any enters, contributes or responsible for any enters, contributes or responsible for any enters.