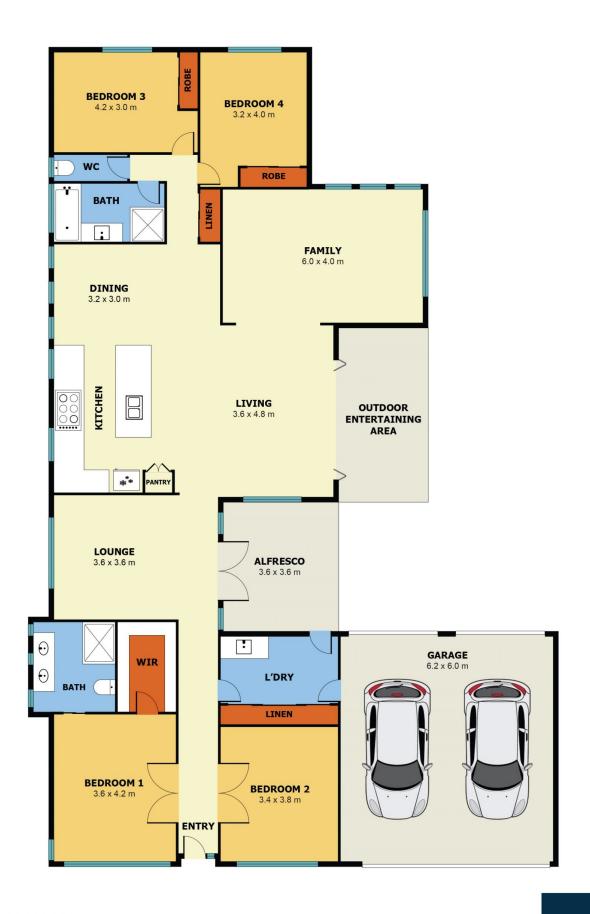

Step inside and be greeted by a thoughtfully designed interior, featuring four well-appointed bedrooms, three distinct living areas, and two luxurious bathrooms. The master bedroom is an inviting retreat, complete with a