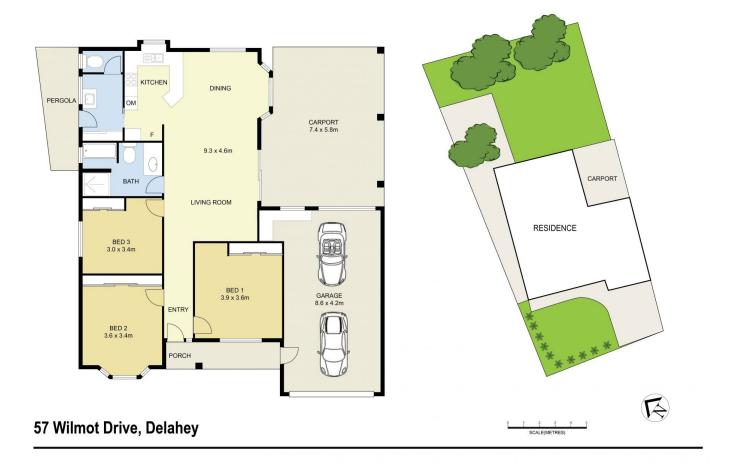

## 57 Wilmot Drive Delahey VIC

Presenting an exceptional opportunity to enter into the Delahey market is this stunning residence which is in a fantastic proximity to quality primary and secondary schools, park lands, public transport, multiple nearby shopping centres and so much more - You don't want to miss out on this one!

## Features Include:

- ? Three spacious bedrooms with built-in wardrobes (One with study nook)
- ? Open plan kitchen is located perfectly to incorporate the meals and living space
- ? Kitchen complete with ample cupboard space, gas cooktop, rangehood, wall oven and double sink
- ? Central bathroom with bathtub and shower
- ? Ducted heating, evaporative cooling, reverse cycle split system unit, electric shutters, two toilets, garden shed

## 3 🛺 1 🟪 2 🗬

Price : PRIVATE SALE I \$680,000 - \$740,000

Land Size: 670 sqm

View: https://www.ypa.com.au/8146671

Andrew Migliorisi 0432 526 844

Stephen Azzopardi 0402 012 554

DISCLAIMER: ALL DIMENSIONS ARE AN APPROXIMATION ONLY AND NO GUARANTEE IS GIVEN WITH RESPECT TO ACCURACY.