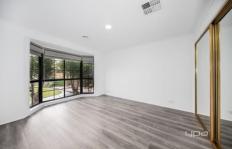

## Features Include:

- ? Three spacious bedrooms with built-in wardrobes (One with study nook)
- ? Open plan kitchen is located perfectly to incorporate the meals and living space
- ? Kitchen complete with ample cupboard space, gas cooktop, rangehood, wall oven and double sink
- ? Central bathroom with bathtub and shower
- ? Ducted heating, evaporative cooling, reverse cycle split system unit, electric shutters, two toilets, garden shed