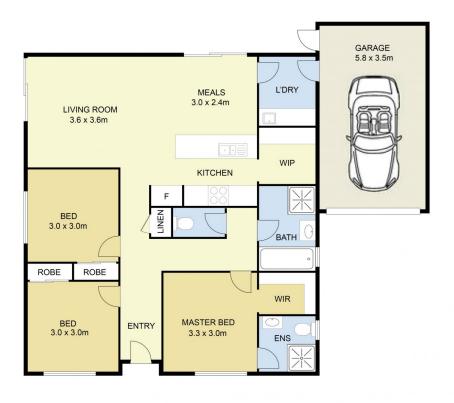

## 2 Fellows Street Weir Views VIC

Tucked away privately in one of the best pockets of Weir Views is this stylish and convenient property that offers simple living in a convenient locale. Perfect for first home buyers, downsizers, and investors looking to add to their portfolio. Embrace yourself for the best living with all major amenities including Melton Train Station, quality primary and secondary schools, parklands, a few minute walk Werribee river and kids play ground, public transport, local shops (5 minute drive to Woodgrove shopping centre) and so much more!

## Features include:

- ? Master bedroom showcasing a walk-in wardrobe and ensuite
- ? Additional two spacious bedrooms with built-in wardrobes ? The kitchen is located perfectly to incorporate the meals and family space