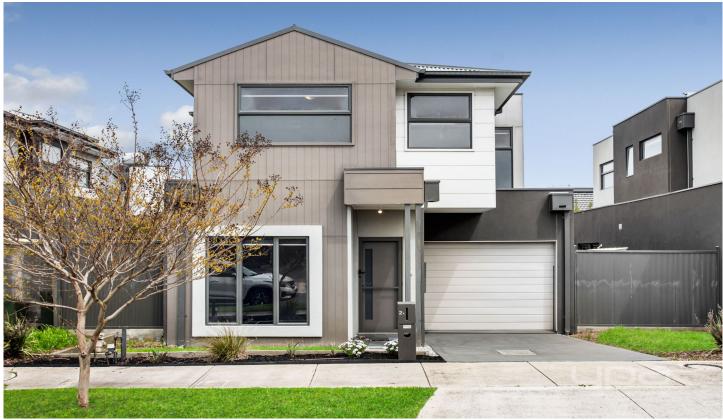

## **2A Courtyard Way ROXBURGH PARK VIC**

Beautifully presented is this 3-bedroom detached home ideal for a first home buyer, downsizer or an investor to get ahead in the current market. A 2017, solid build, is ready to accommodate, ticking all boxes from low maintenance, modern living, and in a top location.

This property incorporates high ceilings, a large kitchen / dining area that spills out onto the courtyard which is surrounded by easy to maintain landscaping.

Positioned in Roxburgh Parks most popular pocket, Arena estate, True north, with close proximity to all amenities including public transport, airport, schools, shopping complex, parks and more, whilst providing easy access to the main roads including Aitken Blvd, Bridgewater Road and Somerton Road.

Melbourne airport is less than 15kms away, and Melbourne CBD just 25kms making commutes to work, city entertainment, and holidaying easy. This detached property

3 📭 2 🖺 1 🗬

Price : Contact agent Land Size : 175 sqm