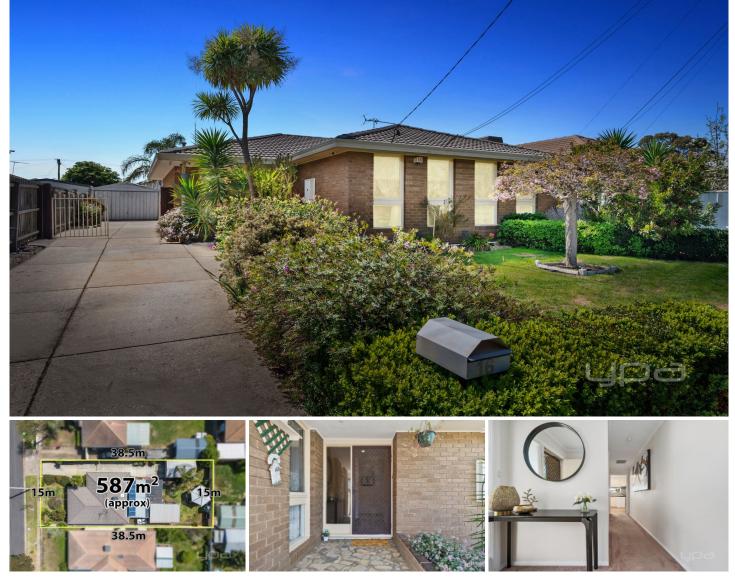

## **16 First Avenue Melton South VIC**

Situated in the sought pocket of Melton South boasting a generous 587m2(approx.) block, this property sits in close proximity to all amenities including: Coburns Primary School, Melton Christian College, Freeway access, Melton Train Station, bus stops, parks and so much more, this property is the perfect opportunity for all buyers entering the property market.

Upon entering this warm and welcoming domain you are greeted by three great sized bedrooms that are serviced by the neat central bathroom. This immaculately cared for home also offers a large lounge room boasting a fireplace, making this the perfect place for the family to gather and enjoy movie nights or wind down after work!

The lounge room flows through to the dining space perfect to host family dinners. The beautiful kitchen has been