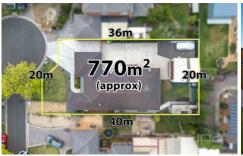

## 10 Prahn Court Brookfield VIC

Providing a rare and unique opportunity to grasp what Brookfield has to offer. Situated on a very generous allotment of 770m2 (approx.) and within close proximity to local shopping complexes, schools of all levels including the brand new Binap Primary School, parks, leisure centre, public transport, freeway access and so much more. This wonderful property is a great opportunity for everyone.

4 🚐 2 ⋤ 4 🗬

**Price**: \$699,000 - \$749,000

Land Size: 770 sqm

View: https://www.ypa.com.au/8146858

**Shane Spiteri** 0488 980 115

Ricky Frew 0402 007 100

## 10 Prahn Court, Brookfield

Whilst every attempt has been made to ensure the accuracy of the floor plan contained here, measurements of doors, windows, rooms and any other items are approximate and no responsibility is taken for any error, omission, or mis-statement.