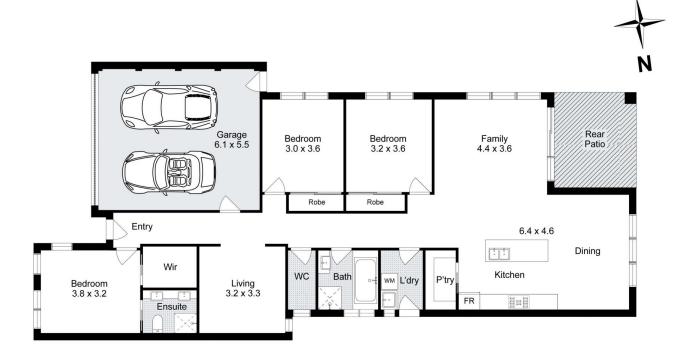

## 6 Aruma Avenue Harkness VIC

This outstanding home is perfectly located in the highly sought-after Willandra Estate in Harkness within close proximity to schools of all levels including the brand new Melton Christian College Toolern Vale campus, shopping complexes, public transport, parklands, walking tracks and so much more future developments coming, making it the ideal opportunity for everyone.

The spacious and light filled master bedroom sits at the front of the home which is great in size and features a large walk-in robe and stunning ensuite with stone benchtop and larger shower. The two remaining bedrooms are both generously sized featuring built-in robes and are serviced by a bright central bathroom that carries the same upgraded features as the ensuite. Adjacent to the central bedrooms you will find the convenient first living area, providing an ideal area for the family to enjoy or to use for a

3 🚐 2 🔓 2 🖨

**Price**: \$539,000 - \$569,000

Land Size: 336 sqm

View: https://www.ypa.com.au/8146862

Shane Spiteri 0488 980 115

Ricky Frew 0402 007 100