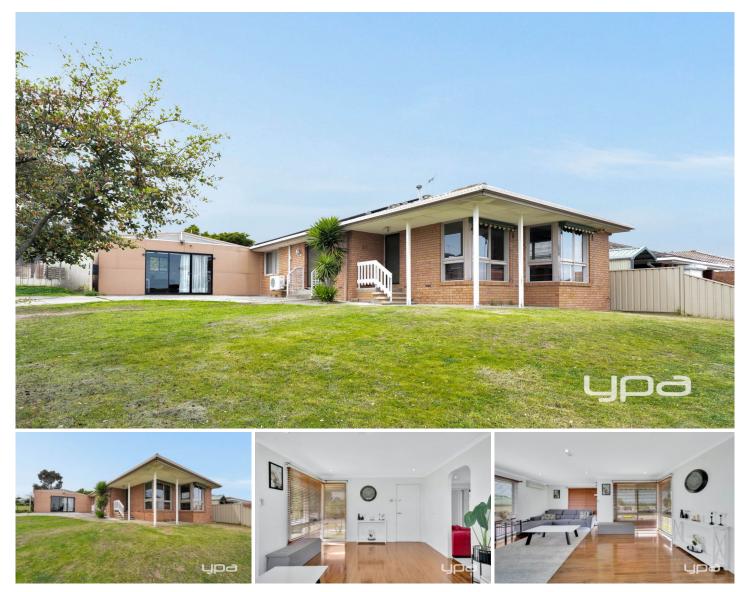

## 24 Hibiscus Close Meadow Heights VIC

Welcome to this beautifully updated gem, where modern living meets comfort! Nestled on a generous 500m<sup>2</sup> block, this immaculate home offers ample space for you and your family to thrive.

Step inside to find a bright, airy living area featuring contemporary finishes and plenty of natural light. The open-plan design seamlessly connects the living, dining, and kitchen spaces, creating the perfect setting for family guests. entertaining and this gatherings very well-maintained family home located arguably in Meadow Heights most tightly held pockets. Perfect for anyone looking to nest right away or add to their property portfolio. Positioned only minutes away from schools, shops, parklands and public transport including Roxburgh Park railway station.