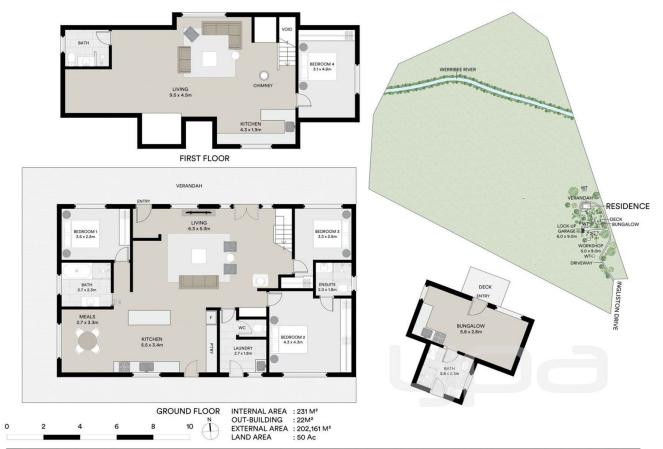

## 119 Ingliston Drive Ingliston VIC

Meander down the spray sealed bitmen drive to his beautifully renovated estate of which boasts a 4-bedroom home, a separate guest cottage, and expansive land of 49 acres along the Werribee River to explore and enjoy. The main home offers comfort and style, with 4 spacious bedrooms, 3 bathrooms, and 2 large living areas spread across two levels.

The master bedroom, complete with an ensuite, and two additional bedrooms are located on the lower level, while the upper level features a fourth bedroom, an expansive living area with kitchenette, and a stunning picture window showing views of the property.

The kitchen is a chef's dream with modern cabinetry, a large black Belling oven with gas cooktop, and a generous island bench with solid stone insert. Comfort is guaranteed

5 📭 4 🔓 5 🖨

**Price** : \$1,479,000 - \$1,579,000

Land Size: 49 Acres

View: https://www.ypa.com.au/8146876

Jodi Nash 0419 342 120

All information contained in this document is from sources we believe to be accurate, however we cannot guarantee its accuracy. Interested persons should make and rely on their own enquiries in relation to measurements, dimensions, layout, furniture and descriptions.