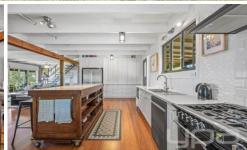

The kitchen is a chef's dream with modern cabinetry, a large black Belling oven with gas cooktop, and a generous island bench with solid stone insert. Comfort is guaranteed

5 📭 4 🔓 5 🖨

**Price** : \$1,479,000 - \$1,579,000