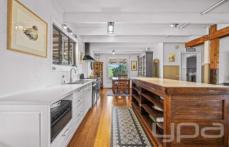

The kitchen is a chef's dream with modern cabinetry, a large black Belling oven with gas cooktop, and a generous island bench with solid stone insert. Comfort is guaranteed

5 📭 4 🔓 5 🖨

**Price** : \$1,479,000 - \$1,579,000