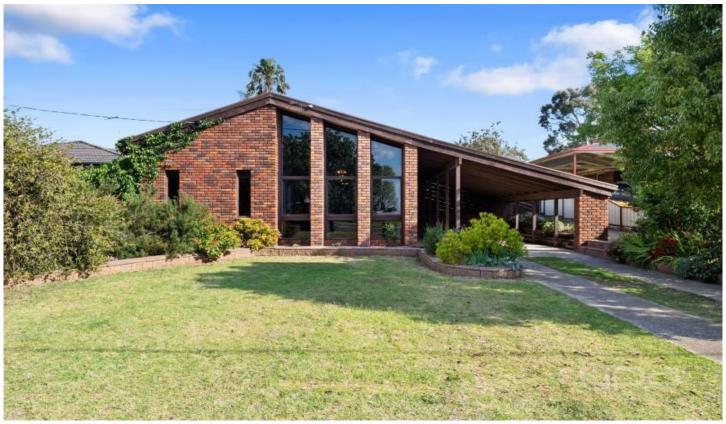

## 19 Albert Street Darley VIC

Set on an expansive 888m2 (approx.) block, this residence offers a lifestyle of comfort and convenience.

Immerse yourself in peaceful surroundings, with Lerderderg River just a short walk away. The property is also ideally located within close proximity of respected schools, Darley Shopping Precinct, and freeway access.

Upon entering the home, you are greeted with timeless cathedral ceilings creating a sense of open space that defines every aspect of this home. Featuring four internal bedrooms and two bathrooms, a master bedroom that includes a walk-in robe and a full ensuite.