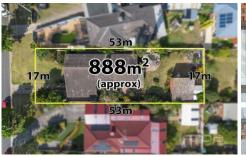

## 19 Albert Street Darley VIC

Set on an expansive 888m2 (approx.) block, this residence offers a lifestyle of comfort and convenience.

Immerse yourself in peaceful surroundings, with Lerderderg River just a short walk away. The property is also ideally located within close proximity of respected schools, Darley Shopping Precinct, and freeway access.

Land Size: 888 sqm

View: https://www.ypa.com.au/8146996

Shane Spiteri 0488 980 115

Costa Rodriguez 0484 134 841