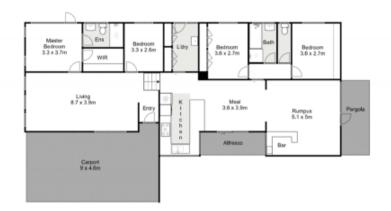

Upon entering the home, you are greeted with timeless cathedral ceilings creating a sense of open space that defines every aspect of this home. Featuring four internal bedrooms and two bathrooms, a master bedroom that includes a walk-in robe and a full ensuite.

The remaining three internal bedrooms are all of good size and provide ample storage solutions and are serviced by a central bathroom. The property also has a bungalow

5 连 2 👄

**Price**: \$699,000 - \$749,000

Land Size: 888 sqm

View: https://www.ypa.com.au/8146996

Shane Spiteri 0488 980 115

Costa Rodriguez 0484 134 841

## 19 Albert Street, Darley

Whilst every attempt has been made to ensure the accuracy of the floor plan contained here, measurements of doors, windows, rooms and any other items are approximate and no responsibility is taken for any error, omission, or mis-statement. This plan is for injustrative pumposes only and should be used as such by any prospective purchaser. The services, system adapplisances shown have not been tested and no guarantee as to their operability or efficiency can be given.