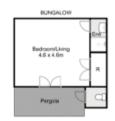

The remaining three internal bedrooms are all of good size and provide ample storage solutions and are serviced by a central bathroom. The property also has a bungalow

5 连 2 👄

**Price**: \$699,000 - \$749,000

## 19 Albert Street, Darley

Whilst every attempt has been made to ensure the accuracy of the floor plan contained here, measurements of doors, windows, rooms and any other items are approximate and no responsibility is taken for any error, omission, or mis-statement. This plan is for injustrative pumposes only and should be used as such by any prospective purchaser. The services, system adapplisances shown have not been tested and no guarantee as to their operability or efficiency can be given.