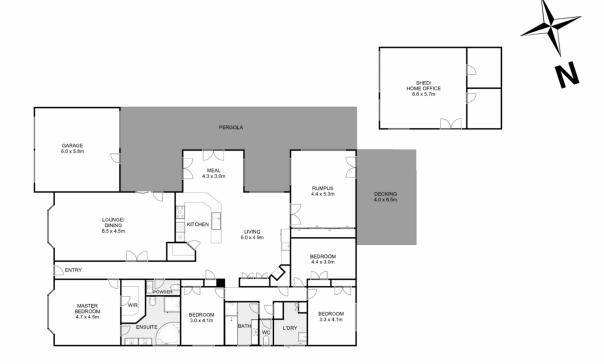

## 3 Stableford Chase Harkness VIC

Situated in a quiet pocket of the ever-popular Sovereign Gardens estate, this stunning original home provides something for everyone. Within close proximity to Schools of all levels including Saint Catherine of Sienna Primary School and Saint Francis College, parks, walking tracks and only a short drive to Woodgrove Shopping Centre a location like this is hard to come by.

Before walking through the front door, the property's grandeur is on display with a huge 18.5m (approx.) frontage that simply draws your attention. Complimented by curated gardens and a classic façade that makes you feel at home.

Walking through the front door, you will immediately notice the larger hallway providing space for everyone and bulkhead with feature led downlights creating a sense of

4 🕮 2 📛 3 🖨

**Price**: \$769,000 - \$799,000

Land Size: 1003 sqm

View: https://www.ypa.com.au/8147045

Shane Spiteri 0488 980 115

Ricky Frew 0402 007 100

## 3 Stableford Chase, Harkness

Whilst every attempt has been made to ensure the accuracy of the floor plan contained here, measurements of doors, windows, rooms and any other items are approximate and no responsibility is taken for any error, omission, or mis-statement. This plan is for illustrative purposes only and should be used as such by any prospective purchaser. The services, systems and appliances shown have not been tested and no guarantee as to their operability or efficiency can be given.