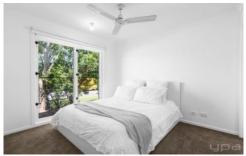

## Features:

- Modern kitchen with stainless steel appliances, including a gas cooktop and dishwasher
- Spacious open-plan living and dining area
- Master bedroom with built-in robe and brand-new private ensuite
- Bedrooms 2 & 3 with built-in robes
- Main bathroom with separate shower and bathtub
- Outdoor patio perfect for entertaining