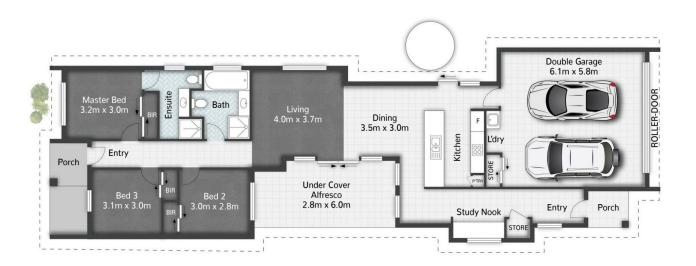

## 41 Collingrove Circuit Pimpama QLD

This beautifully updated home in the sought-after Arcadia Woods Estate is a fantastic opportunity for first-time buyers or savvy investors! Freshly painted, with new carpets installed last year and a fully renovated ensuite in the master bedroom, this property is move-in ready and won't last long. Act fast before it's gone!

## Features:

- Modern kitchen with stainless steel appliances, including a gas cooktop and dishwasher
- Spacious open-plan living and dining area
- Master bedroom with built-in robe and brand-new private ensuite
- Bedrooms 2 & 3 with built-in robes
- Main bathroom with separate shower and bathtub
- Outdoor patio perfect for entertaining

3 😕 2 🔓 2 🖨

**Price**: JUST LISTED! THIS ONE WONT LAST!! **View**: https://www.ypa.com.au/8147273

**Daniel Garcia** 0416 565 417

41 Collingrove Circuit PIMPAMA

All dimensions are approximate; they are subject to errors and inaccuracies and no liability will be accepted. Plans are shown for marketing purposes only.