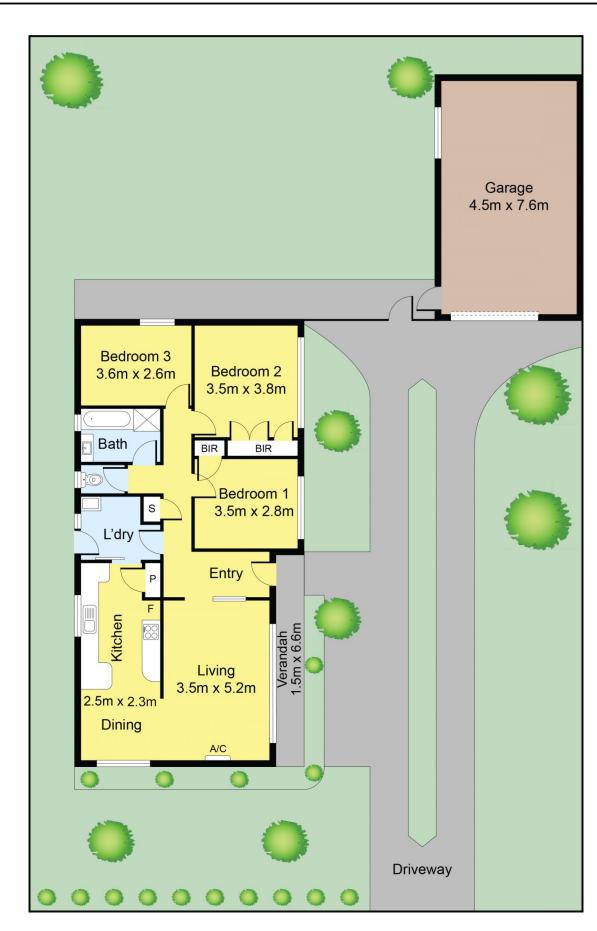

## 10 Kingsford Avenue MELTON SOUTH VIC

10 Kingsford Avenue, Melton South, offers a fantastic opportunity for first-home buyers, families, and investors. Situated on a generous size block in a prime location, it's within close reach of key amenities including Al Iman College, Staughton College, Melton South Primary School, St. Anthony's Primary School, freeway access, Melton Train Station, bus stops, and parks.

Inside, the home welcomes you with a spacious lounge room filled with natural light, perfect for relaxing with the family. The seamless flow into the dining and kitchen areas makes it ideal for both everyday living and entertaining.

Outdoors, the large backyard offers endless potential for customization, with a side gate providing direct access to the garage and carport-ideal for additional storage or vehicle space. This property is a rare gem in a sought-after

## 3 📭 1 🔓 1 😭

Price : Private Sale | \$460,000 - \$490,000

Land Size: 608 sqm

View: https://www.ypa.com.au/8147275

**Spencer Nguyen 0434 508 608** 

Disclaimer: Whilst we believe the contents of this document to be accurate, we suggest the prospective purchasers make any necessary enquiries to satisfy themselves. All measurements are approximate. We do not accept responsibility for any errors or omissions.