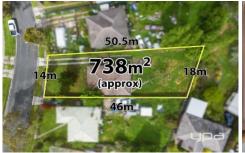

## 36 Frances Crescent Ballarat East VIC

A fantastic investment opportunity awaits with this well-maintained 3-bedroom home, perfectly positioned on a substantial 738m² block in the sought-after area of Ballarat East. Ideal for the astute investor, this property offers immediate returns, currently rented at \$390 per week, the home is generating a steady income while offering significant future development potential.

The spacious block size and its positioning provide an enticing opportunity for potential subdivision (Subject to Council Approval), giving savvy buyers the option to unlock even more value. Whether you're looking to develop or landbank, the size and flexibility of this allotment make it a versatile investment for long-term capital growth.

## 3 🖳 1 🖳

**Price**: \$330,000 - \$360,000

Land Size: 738 sqm

View: https://www.ypa.com.au/8147540

Zac Boland 0439 442 286