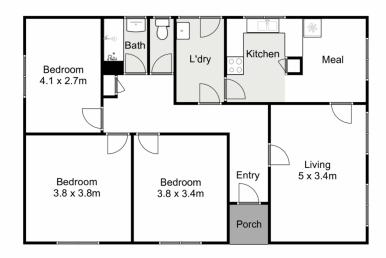

The house itself is a solid residence, featuring three generously sized bedrooms, a functional kitchen, and a

## 36 Frances Crescent, Ballarat East

Whilst every attempt has been made to ensure the accuracy of the floor plan contained here, measurements of doors, windows, rooms and any other items are approximate and no responsibility is taken for any error, omission, or mis-statement. This plan is for illustrative purposes only and should be used as such by any prospective purchaser. The services, systems and appliances shown have not been tested and no guarantee as to their operability or efficiency can be given.