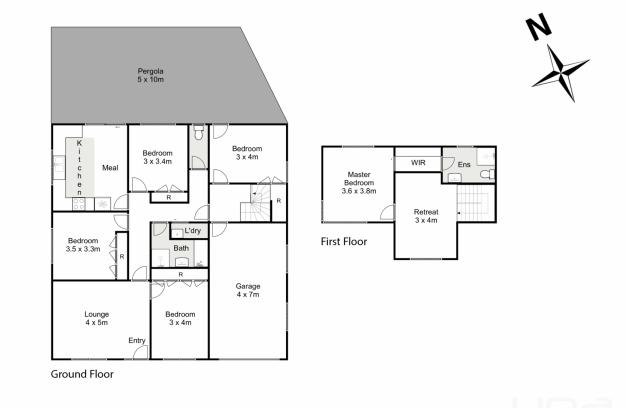

Inside, the home features five bedrooms, all serviced by a central bathroom, separate toilet, and laundry. The adjoining kitchen and meals area is well-equipped with ample overhead storage and large bench space.

The upstairs level is dedicated to a private master suite, complete with a master bedroom, lounge, walk-in robe, and ensuite, offering a functional and secluded living space.

Outdoors, a substantial 10m x 5m pergola provides ample room for outdoor entertaining. The property sits on a generous 581m2 block, offering space and potential for

Vickie Ramon 0403 194 621

P

Whilst every attempt has been made to ensure the accuracy of the floor plan contained here, measurements of doors, windows, rooms and any other items are approximate and no responsibility is taken for any error, omission, or mis-statement. This plan is for illustrative purposes only and should be used as such by any prospective purchaser. The services, systems and appliances shown have not been tested and no guarantee as to their operability or efficiency can be given.