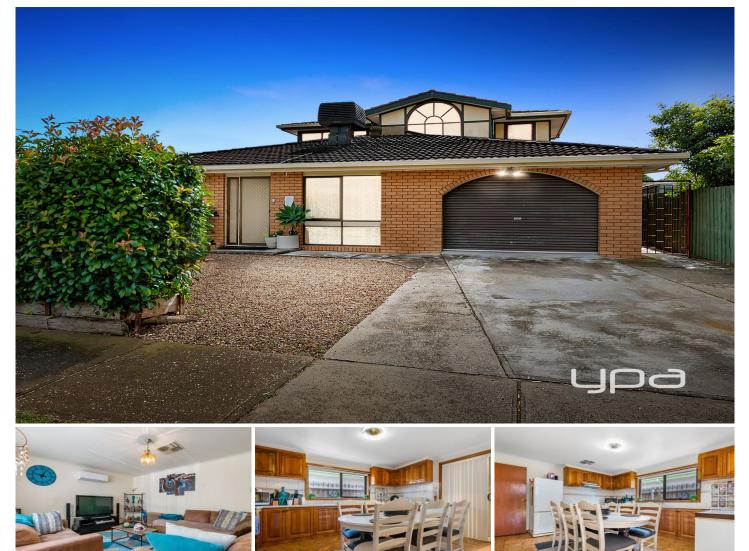

## **9 Drake Court Melton VIC**

Located in a highly sought-after area of Melton, this spacious five-bedroom property offers immediate proximity to schools, shops, and public transport for unmatched convenience.

Inside, the home features five bedrooms, all serviced by a central bathroom, separate toilet, and laundry. The adjoining kitchen and meals area is well-equipped with ample overhead storage and large bench space.

The upstairs level is dedicated to a private master suite, complete with a master bedroom, lounge, walk-in robe, and ensuite, offering a functional and secluded living space.

Outdoors, a substantial 10m x 5m pergola provides ample room for outdoor entertaining. The property sits on a generous 581m2 block, offering space and potential for