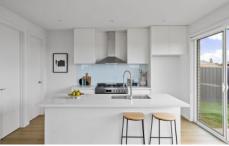

Step inside to a striking entryway, complemented by elegant timber-look flooring that flows seamlessly throughout. The versatile layout offers a range of living spaces, including a separate lounge perfect for a home theatre, a combined open-plan living and dining area for everyday enjoyment, and an upstairs living space with its own balcony, offering breathtaking sunrises over the reservoir. In warmer months, the expansive rear yard with a paved patio is ideal for alfresco dining, while kids and pets have plenty of room to play.