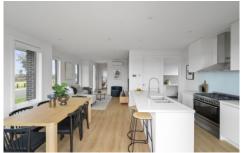

Step inside to a striking entryway, complemented by elegant timber-look flooring that flows seamlessly throughout. The versatile layout offers a range of living spaces, including a separate lounge perfect for a home theatre, a combined open-plan living and dining area for everyday enjoyment, and an upstairs living space with its own balcony, offering breathtaking sunrises over the reservoir. In warmer months, the expansive rear yard with a paved patio is ideal for alfresco dining, while kids and pets have plenty of room to play.