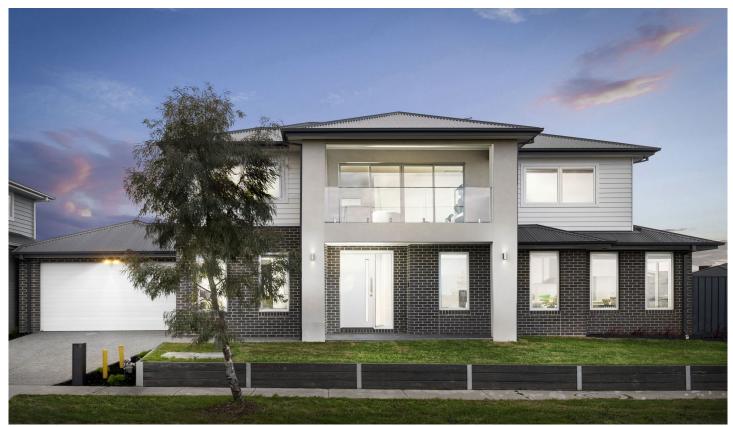

## 106 Marriott Boulevard Weir Views VIC

Nestled within the master-planned Toolern Waters Estate with stunning views of the Werribee River, 106 Marriott Boulevard, Weir Views, offers a luxurious near-new 4-bedroom family home designed for comfort and style. This home features multiple living areas, inviting outdoor spaces, and a lifestyle of convenience.

Step inside to a striking entryway, complemented by elegant timber-look flooring that flows seamlessly throughout. The versatile layout offers a range of living spaces, including a separate lounge perfect for a home theatre, a combined open-plan living and dining area for everyday enjoyment, and an upstairs living space with its own balcony, offering breathtaking sunrises over the reservoir. In warmer months, the expansive rear yard with a paved patio is ideal for alfresco dining, while kids and pets have plenty of room to play.