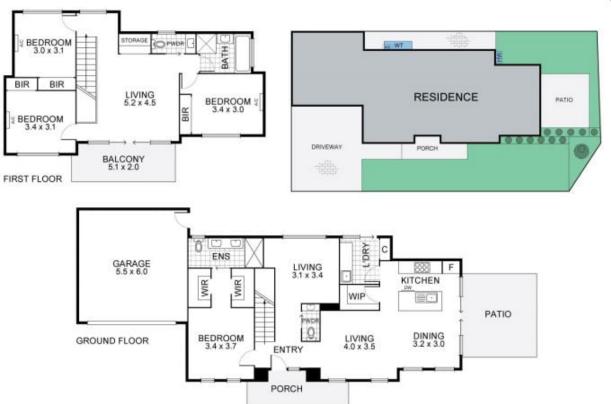

## 106 Marriott Boulevard Weir Views VIC

Nestled within the master-planned Toolern Waters Estate with stunning views of the Werribee River, 106 Marriott Boulevard, Weir Views, offers a luxurious near-new 4-bedroom family home designed for comfort and style. This home features multiple living areas, inviting outdoor spaces, and a lifestyle of convenience.

Step inside to a striking entryway, complemented by elegant timber-look flooring that flows seamlessly throughout. The versatile layout offers a range of living spaces, including a separate lounge perfect for a home theatre, a combined open-plan living and dining area for everyday enjoyment, and an upstairs living space with its own balcony, offering breathtaking sunrises over the reservoir. In warmer months, the expansive rear yard with a paved patio is ideal for alfresco dining, while kids and pets have plenty of room to play.