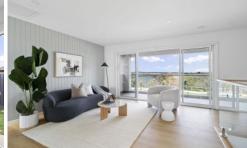

Step inside to a striking entryway, complemented by elegant timber-look flooring that flows seamlessly throughout. The versatile layout offers a range of living spaces, including a separate lounge perfect for a home theatre, a combined open-plan living and dining area for everyday enjoyment, and an upstairs living space with its own balcony, offering breathtaking sunrises over the reservoir. In warmer months, the expansive rear yard with a paved patio is ideal for alfresco dining, while kids and pets have plenty of room to play.