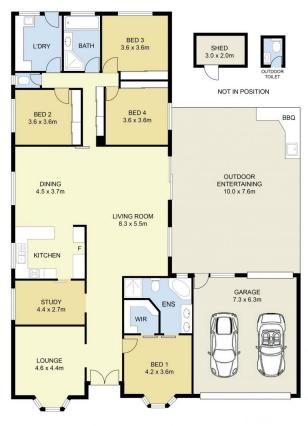

## **6 Jenny Court Hillside VIC**

Step into a beautifully designed family home that perfectly balances comfort and style. Nestled in the desirable Hillside community, this spacious residence offers everything your family needs to thrive! This exquisite property boasts four generous-sized fitted bedrooms, including a master suite that features a luxurious walk-in robe and ensuite complete with a relaxing spa bath.

As you enter, you'll be greeted by a formal living area that sets the tone for elegance and comfort. The large open study flows seamlessly into the spacious open-plan living area, highlighted by impressive cathedral ceilings that create an airy, inviting atmosphere.

The heart of the home is the breathtaking American Oak kitchen, outfitted with premium Caesar stone benchtops and stainless-steel appliances. It overlooks the dining and family living area, making it perfect for entertaining and family gatherings.

4 🚐 2 🚔 2 🗬

**Price**: \$850,000 - \$899,000

Land Size: 650 sqm

View: https://www.ypa.com.au/8148807

Eddi Bagdadi 0432 208 933

Monique Cukavac 0449 624 617

## 6 Jenny Court, Hillside

DISCLAIMER: ALL DIMENSIONS ARE AN APPROXIMATION ONLY AND NO GUARANTEE IS GIVEN WITH RESPECT TO ACCURACY.