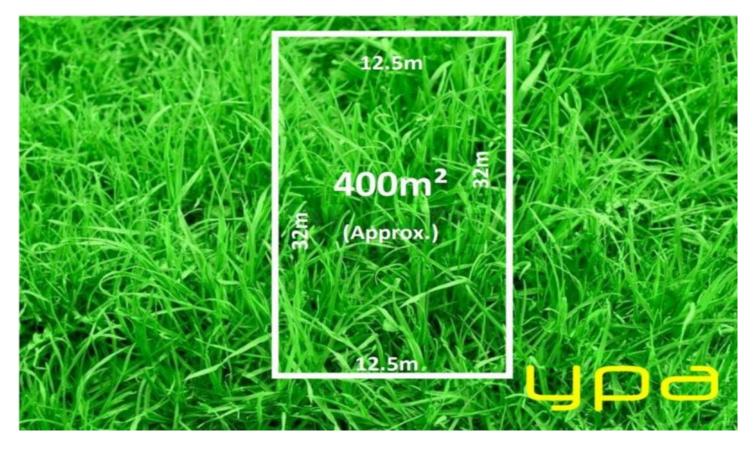

## 10 Topiary Street Pakenham VIC

Discover the perfect blank canvas for your future dream home on this exceptional flat 400m²(Approx) block of land. Situated in a sought-after location, this titled block offers endless potential for your vision to come to life.

## Key Features:

- ? 400m²(Approx) flat and ready-to-build block
- ? Ideal for a custom family home or investment property
- ? Situated in a thriving community with growth potential