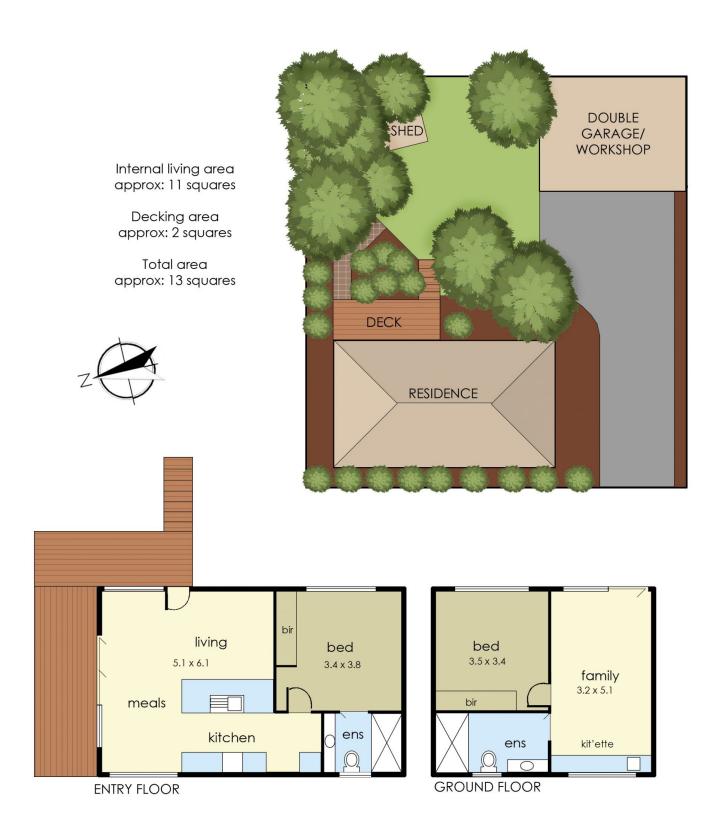

## 9 Hardy Street Rye VIC

Nestled in a prime location within a short stroll to the pristine shores of the stunning Tyrone foreshore, this versatile property offers exceptional flexible living potential across two levels. The home has two bedrooms, bathrooms and living areas across two floors - perfect for multigenerational living, rental income, or holiday retreats.

Beyond its unique layout, the home offers practical features for a relaxed coastal lifestyle. A spacious double garage provides ample storage, while split system heating and cooling ensures year-round comfort. Positioned on a low-maintenance coastal block, this property makes the ideal permanent home, holiday escape, or investment.

Enjoy the best of Rye's coastal charm with this adaptable and well-located gem.

2 2 4 4

**Price**: \$830,000 - \$870,000

Land Size: 466 sqm

View: https://www.ypa.com.au/8149303

Jade Springer 0437 410 791

Kelsie Janssen 0417 245 204