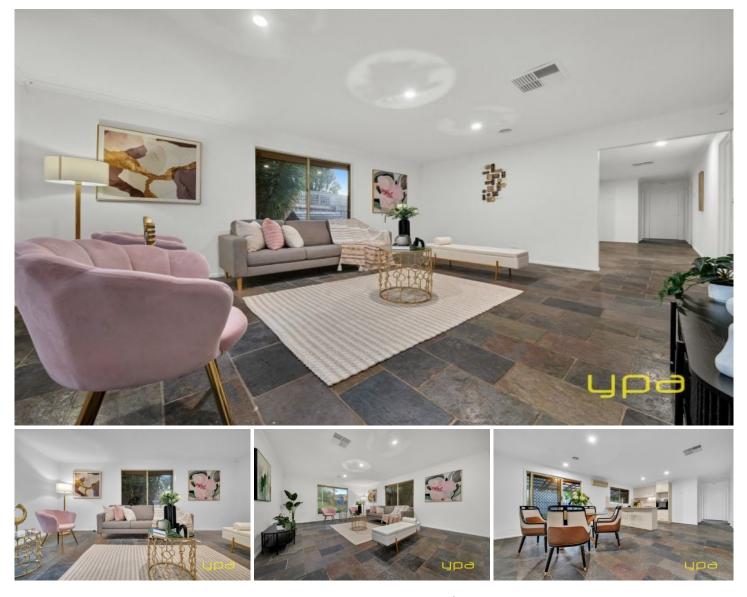

## **1 Paramount Way Pakenham VIC**

Nestled in a prime location near schools, public transport, and freeway access, this fantastic family home offers convenience and comfort. Featuring three generously sized bedrooms, the master suite boasts a walk-in robe and private ensuite. The spacious lounge flows seamlessly into an open-plan kitchen and large dining area, perfect for family gatherings. The remaining two bedrooms come with built-in robes, and the main bathroom includes both a bath and separate shower.

Step outside to an undercover alfresco area, ideal for entertaining, and a large backyard with plenty of space for the kids to play. Additional highlights include ducted heating, split system cooling, a double carport, and a garden shed for extra storage. This home has everything you need for comfortable, family-friendly living!