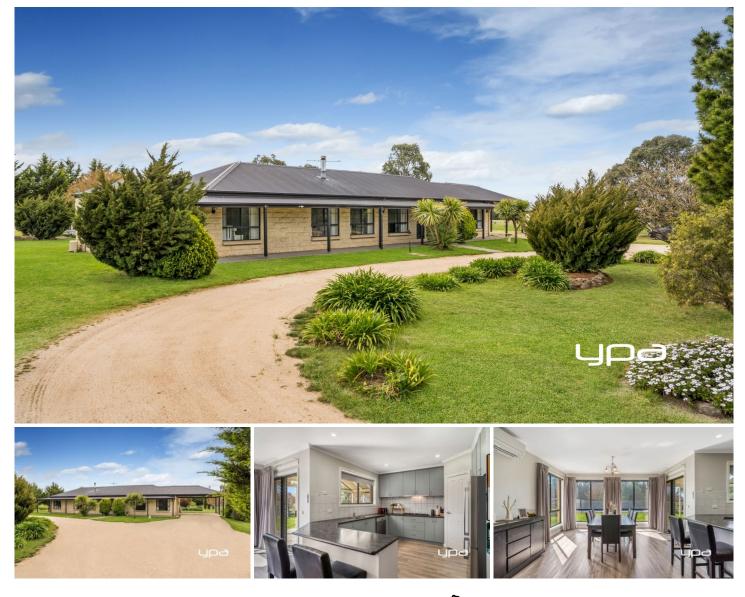

## 455 Bolinda - Darraweit Road Bolinda VIC

Nestled within the serene and picturesque landscape of Bolinda, this property offers an unparalleled opportunity to embrace the beauty of country living on a sprawling 3.6 acres approximately. Surrounded by rolling hills and lush greenery, this home provides a tranquil retreat from the hustle and bustle of city life. This is the perfect retreat for those seeking a quiet, private lifestyle with ample space for a growing family, hobby farming or wanting some land to enjoy.

As you step inside, you'll find four well-appointed bedrooms, three with built-in robes on one side of the house while the master bedroom offers a touch of luxury with a walk-in robe and a private ensuite and access to the outdoor entertaining area. The main central bathroom well appointed and has a separate toilet.