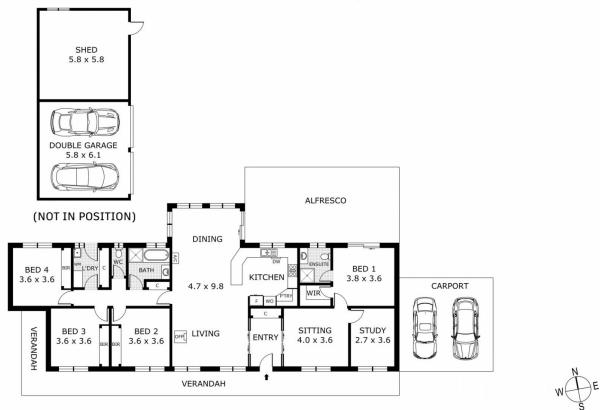

As you step inside, you'll find four well-appointed bedrooms, three with built-in robes on one side of the house while the master bedroom offers a touch of luxury with a walk-in robe and a private ensuite and access to the outdoor entertaining area. The main central bathroom well appointed and has a separate toilet.

## 4 🛤 2 🏪 4 🚘

Patrick Kilkenny 0401 175 248

Nic Owen 0422 107 177

## 455 Bolinda-Darraweit Road, Bolinda

Disclaimer: All images, views and diagrams are indicative only. Dimensions, areas and landscape are indicative and subject to change without notice. Purchasers should check the plans and specifications included in the terms of the contract of sale carefully prior to signing the contract.