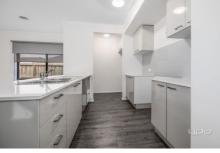

## Comprising of -

- Four bedrooms (Master Bedroom with walk in robe & ensuite)
- Remaining bedrooms with built in robes
- Central bathroom with bath & separate toilet
- Formal Front Lounge
- Open plan kitchen/meals/living area with split system
- 900mm Stainless steel appliances & dishwasher
- Walk in Pantry
- Ducted Heating
- Roller Blinds throughout
- Spacious Laundry
- Linen Cupboard