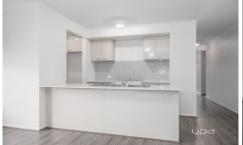

## Comprising of -

- Four bedrooms (Master Bedroom with walk in robe & ensuite)
- Remaining bedrooms with built in robes
- Central bathroom with bath & separate toilet
- Formal Front Lounge
- Open plan kitchen/meals/living area with split system
- 900mm Stainless steel appliances & dishwasher
- Walk in Pantry
- Ducted Heating
- Roller Blinds throughout
- Spacious Laundry
- Linen Cupboard