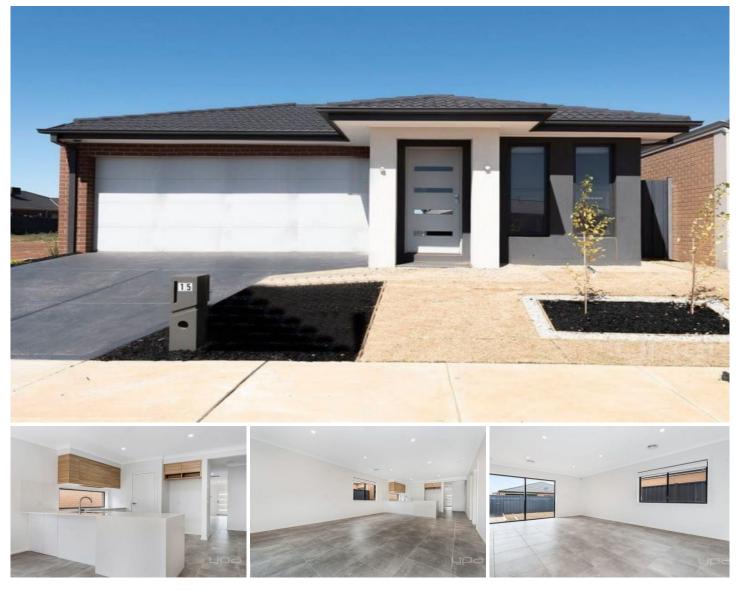

## 15 Moroka Avenue WEIR VIEWS VIC

YPA Melton proudly presents this fantastic opportunity to rent a beautifully modern family home at 15 Moroka Avenue, Weir Views. This stunning 4-bedroom property is designed to impress with its open-plan living and well-thought-out features. As you step into the master bedroom, you'll be greeted by a spacious walk-in robe and a sleek ensuite, ensuring the perfect private retreat. The three remaining bedrooms are generously sized, each with built-in robes, and are serviced by a stylish central bathroom complete with a bathtub?ideal for unwinding after a long day. The heart of the home is the open-plan kitchen and living area, which features stainless steel appliances and a functional layout, perfect for entertaining or family gatherings. There's even a study nook at the front of the home, providing the perfect space for working from home or study sessions.