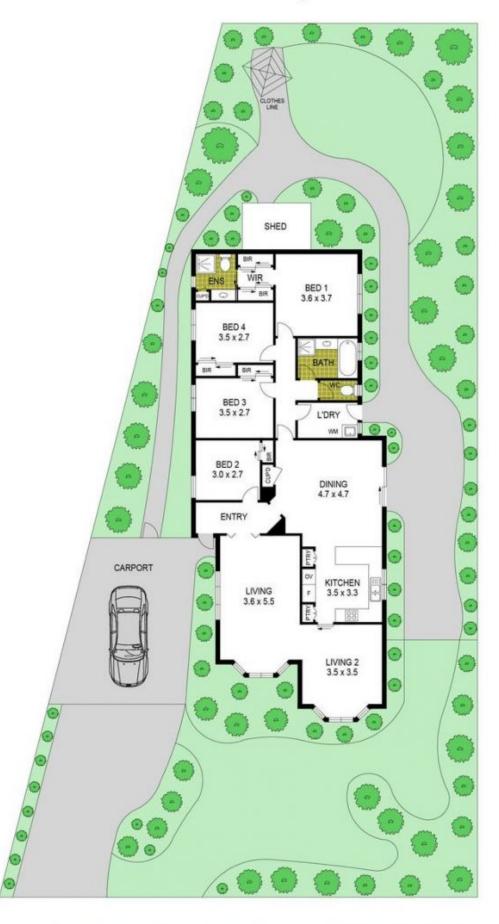

## 13 Dotterel Court Werribee VIC

The epitome of family living! Embodying style, space, and convenience. Situated on a large allotment, this home is a dream come true for any family seeking the perfect blend of comfort and location.

Nestled in a peaceful court location, this quality-built home has recently undergone a stunning renovation, ensuring a modern and stylish living experience.

Walking distance to Pacific Werribee, reputable schools, parklands, AquaPulse, and the public transport network, you'll find yourself at the heart of all the action.

## **Property Features:**

? Spacious layout with four generous bedrooms (all fitted with built in robes)

4 2 2 2

**Price**: \$470 pw

View: https://www.ypa.com.au/8151940

Ali Dowling 0450 778 972