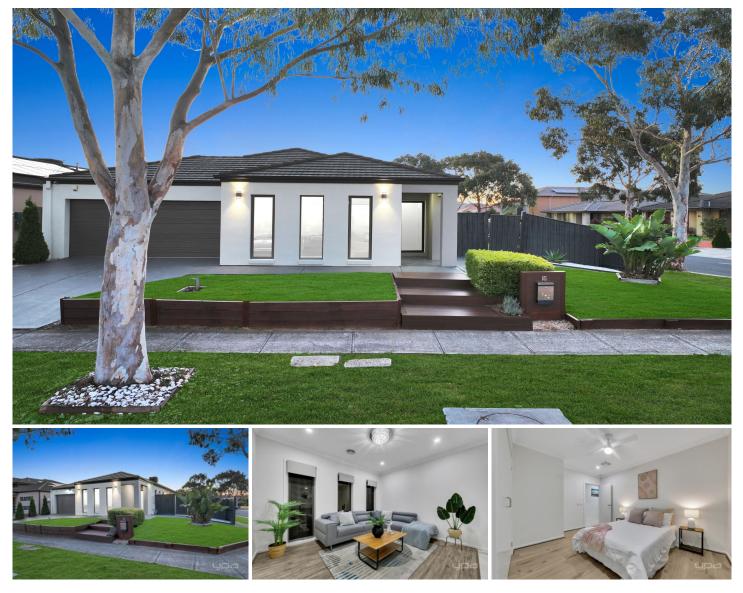

## **15 Coolum Street Point Cook VIC**

YPA Point Cook Presents a perfect north-east facing family home is truly a rare gem in the highly sought-after Alamanda School Zone. With a modern, open-plan layout and multiple living areas, this property offers both space and style, making it the perfect setting for your family's next chapter.

The home features tiled common areas and timber floors in the bedrooms, providing a seamless blend of elegance and practicality. The heart of the home is an expansive kitchen, dining, and living area?ideal for entertaining guests or enjoying family time. Four spacious bedrooms, each with built-in robes, ensure everyone has their own retreat, while the master bedroom includes an en-suite and walk-in robe for added luxury with electronic controlled rolling shutter on teh window for safefty and convience. A built-in laundry with ample storage ensures convenience in everyday living.

## 4 🛤 2 🚔 2 🚔

| Price     | : "North-East Family Gem in Alamanda" –<br>Auction! |
|-----------|-----------------------------------------------------|
| Land Size | : 489 sqm                                           |
| View      | : https://www.ypa.com.au/8152737                    |