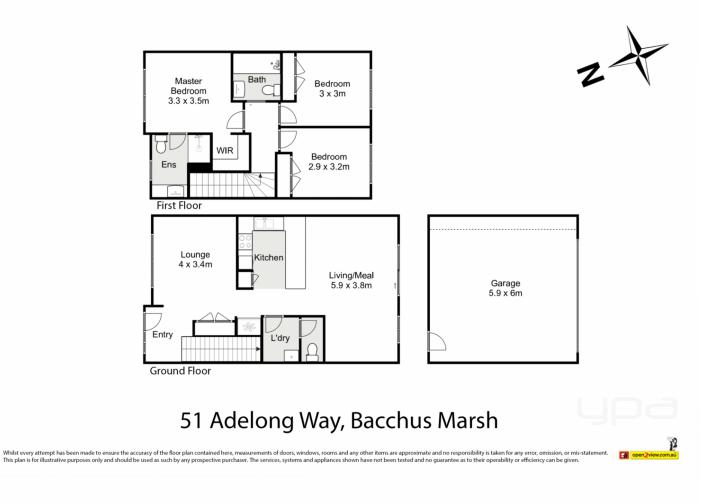

Step inside and discover a thoughtfully designed layout that effortlessly blends functionality and style.

Comprising of three spacious bedrooms upstairs, the master features a walk-in robe and ensuite with an oversized shower, while the remaining two bedrooms equipped with upgraded built in robes, providing exceptional utilization of space.

The ground level consists of a large formal loungeroom upon entry, drenched in natural sunlight from the north facing windows and flows through seamlessly to the heart of the home.

The well-appointed kitchen showcases quality SMEG stainless steel appliances, elegant stone benchtops, and a