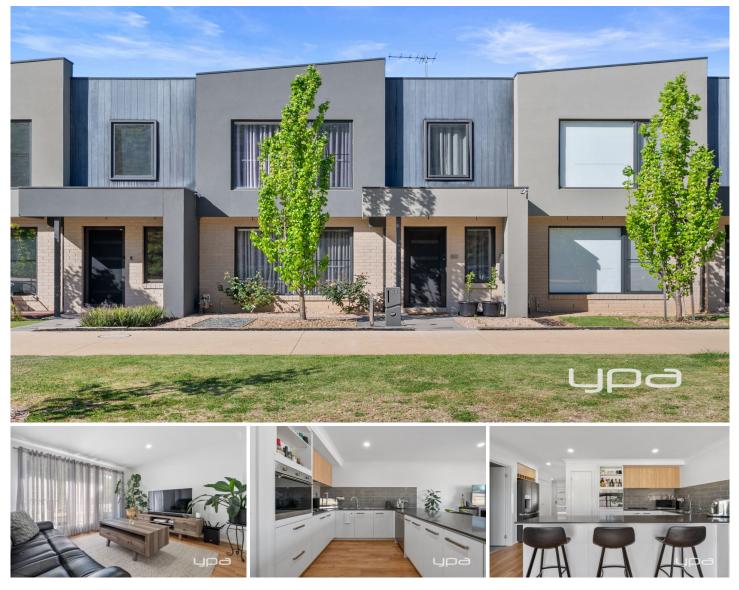

## 51 Adelong Way Bacchus Marsh VIC

Ideally positioned within a quiet neighbourhood, this townhouse caters to the needs of those seeking a home that is ready to move in and enjoy immediately, or investors alike.

Step inside and discover a thoughtfully designed layout that effortlessly blends functionality and style.

Comprising of three spacious bedrooms upstairs, the master features a walk-in robe and ensuite with an oversized shower, while the remaining two bedrooms equipped with upgraded built in robes, providing exceptional utilization of space.

The ground level consists of a large formal loungeroom upon entry, drenched in natural sunlight from the north facing windows and flows through seamlessly to the heart of the home.

The well-appointed kitchen showcases quality SMEG stainless steel appliances, elegant stone benchtops, and a