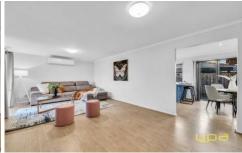

The home includes three generously sized bedrooms, all with built-in robes (BIRs), while the master bedroom has a walk-in robe (WIR) and floorboards. The kitchen offers plenty of cupboard space, adjacent to a large dining area with easy access to the outdoor entertaining space.

The well-sized laundry provides direct access to the garden, and the family bathroom features two-way access, serving as both an ensuite and hall bathroom, with a separate WC. The lounge includes a Coonara heater along with a gas wall furnace.