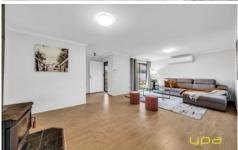

The home includes three generously sized bedrooms, all with built-in robes (BIRs), while the master bedroom has a walk-in robe (WIR) and floorboards. The kitchen offers plenty of cupboard space, adjacent to a large dining area with easy access to the outdoor entertaining space.

The well-sized laundry provides direct access to the garden, and the family bathroom features two-way access, serving as both an ensuite and hall bathroom, with a separate WC. The lounge includes a Coonara heater along with a gas wall furnace.