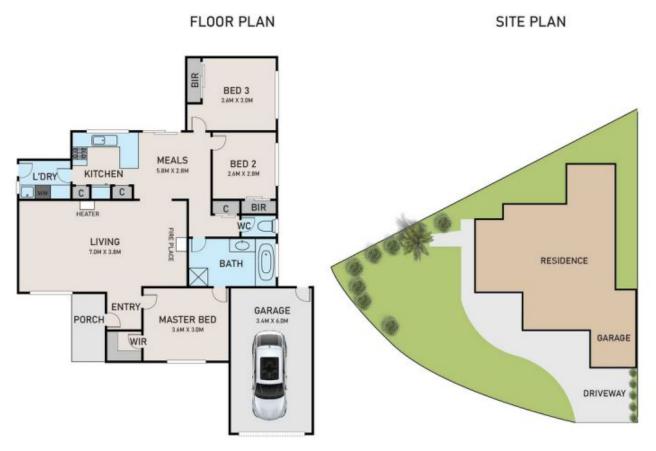

The home includes three generously sized bedrooms, all with built-in robes (BIRs), while the master bedroom has a walk-in robe (WIR) and floorboards. The kitchen offers plenty of cupboard space, adjacent to a large dining area with easy access to the outdoor entertaining space.

The well-sized laundry provides direct access to the garden, and the family bathroom features two-way access, serving as both an ensuite and hall bathroom, with a separate WC. The lounge includes a Coonara heater along with a gas wall furnace.

## 52 WILLORA CRESCENT, CRANBOURNE WEST

FLOOR AND SITE PLAN IS FOR ILLUSTRATIVE PURPOSES ONLY AND NOT TO SCALE. THE VENDOR, AGENCY OR SUPPLIER MAKE NO GUARANTEE, WARRANTY OR REPRESENTATION AS TO THE ACCURACY OF ANY INFORMATION CONTAINED HEREIN AND THE COMPLETENESS OF THE FLOOR PLANNED WILL ACCEPT IN QUARTILITY FOR ITS ACCURACY, INTERESTED PARTIES ARE ADVISED TO MAKE THEIR OWN INDEPENDENT ENQUIRIES.