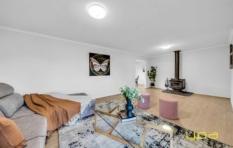

The well-sized laundry provides direct access to the garden, and the family bathroom features two-way access, serving as both an ensuite and hall bathroom, with a separate WC. The lounge includes a Coonara heater along with a gas wall furnace.