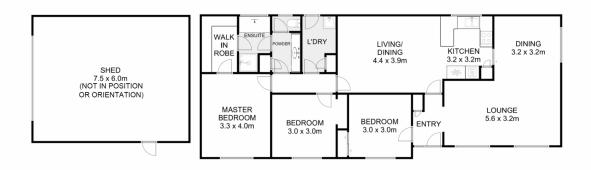

The L-shaped living area upon entry is large and provides ample space for the family and also features either a formal dining or study space. This area flows seamlessly into the kitchen which features plenty of bench and cupboard space, 600mm wall oven, gas cooktop and also a single door pantry. The kitchen area overlooks the open plan meals/living area.

## 13 Wanganui Court, Taylors Lakes

Whilst every attempt has been made to ensure the accuracy of the floor plan contained here, measurements of doors, windows, rooms and any other items are approximate and no responsibility is taken for any error, omission, or mis-statement. This plan is for illustrative purposes only and should be used as such by any prospective purchaser. The services, systems and appliances shown have not been tested and no guarantee as to their operability or efficiency can be given.