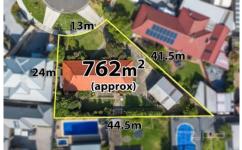

## 13 Wanganui Court Taylors Lakes VIC

Sitting on an impressive 762m2(approx..) block of land situated in the heart of Taylors Lake. With effortless access to the bustling Keilor Downs Shopping Centre and just a five-minute stroll to some of the region's top schools?including St. Mary MacKillop Primary School, Keilor Views Primary School, and Keilor Downs Secondary College?this property is ideal for families and investors alike.

3 🛺 1 🔓 2 🖨

**Price** : \$699,000 - \$769,000

Land Size: 762 sqm

View: https://www.ypa.com.au/8153685

Ryan Anders 0434 900 300

**Britteny Cooke 0426 211 338** 