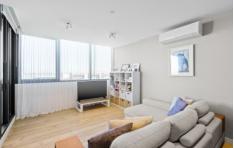

This spacious design offers

- Split system heating/cooling.
- Open-plan kitchen fitted with stone benches, quality appliances, efficient cabinetry and a breakfast bar.
- -Two bedrooms that each have built-in robes
- Study zone with built-in desk