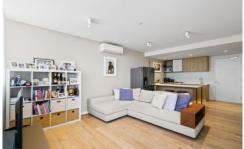

This spacious design offers

- Split system heating/cooling.
- Open-plan kitchen fitted with stone benches, quality appliances, efficient cabinetry and a breakfast bar.
- -Two bedrooms that each have built-in robes
- Study zone with built-in desk