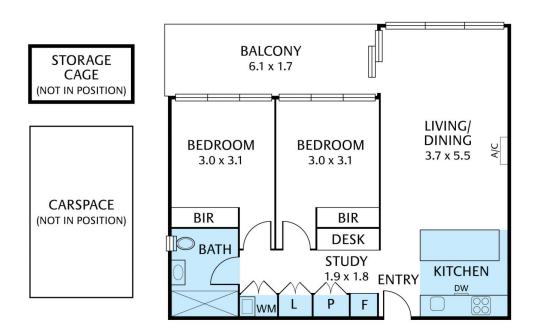

## 409/33 Quay Boulevard Werribee South VIC

A statement of true coastal living. This superbly crafted apartment located in the stunning Marina Quays development showcases contemporary design elements with elegance and flair. Wyndham Harbour is a state of the art Marina development located in Werribee South, just 30 minutes from Melbourne's CBD and less than a 45 minute drive to Geelong. The beautiful marina will provide a world class safe boat haven, two beaches and a vibrant marina village square overlooking the natural beauty of the Port Phillip Bay.

This spacious design offers

- Split system heating/cooling.
- Open-plan kitchen fitted with stone benches, quality appliances, efficient cabinetry and a breakfast bar.
- -Two bedrooms that each have built-in robes
- Study zone with built-in desk