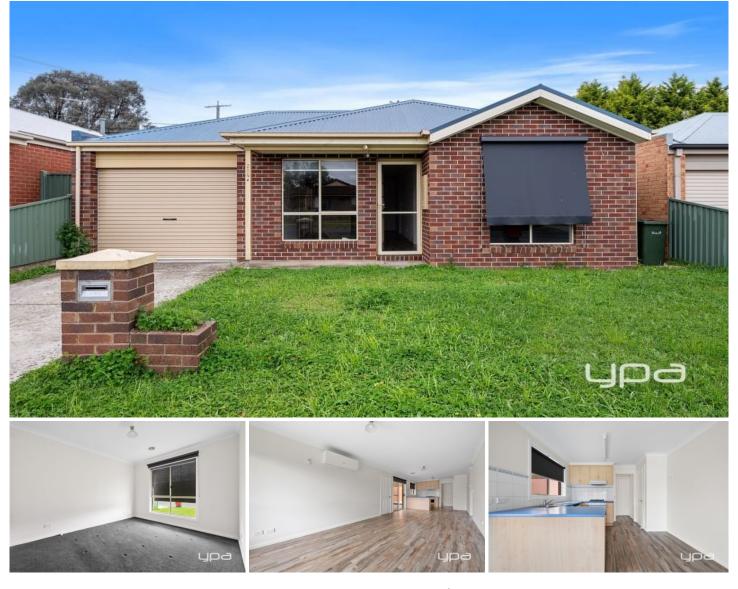

## 209a Spencer Street Sebastopol VIC

YPA Estate Agents Ballarat are pleased to present 209a Spencer Street, Sebastopol.

This property features the following:

- ? Easy access to Ballarat CBD via Midlands Highway.
- ? Three bedrooms, two with built-in robes.
- ? Family bathroom with shower, bath, vanity, and toilet.

? Open-plan living area with a well-equipped kitchen featuring a gas stove, oven, dishwasher, breakfast bench, and pantry.

- ? Laundry with a broom cupboard, and outside access.
- ? Central heating and split system for climate control.
- ? Undercover entertainment area with garden shed, clothesline, and side gate access.

? Single lock-up garage with rear roller door access to the backyard.

? Surrounded by St James Parish, Sebastopol Primary, Ballarat Christian College, and Phoenix College.

Price : \$370 per week / 1607.74 per month View : https://www.ypa.com.au/8153960