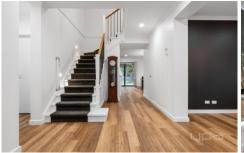

Stepping into the grand front foyer, style, space and comfort are immediately evident upon entry, flooded with natural light, unique bulkheads in the ceilings and new timbers flow through-out with new carpet ascending the staircase.