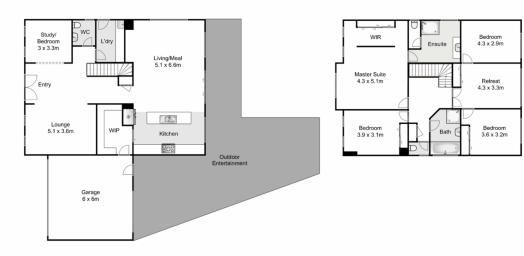

## 27 Rain Lover Drive, Kurunjang

Whilst every attempt has been made to ensure the accuracy of the floor plan contained here, measurements of doors, windows, rooms and any other items are approximate and no responsibility is taken for any error, omission, or mis-statement. This plan is for illustrative purposes only and should be used as such by any prospective purchaser. The services, systems and appliances shown have not been tested and no guarantee as to their operability or efficiency can be given.