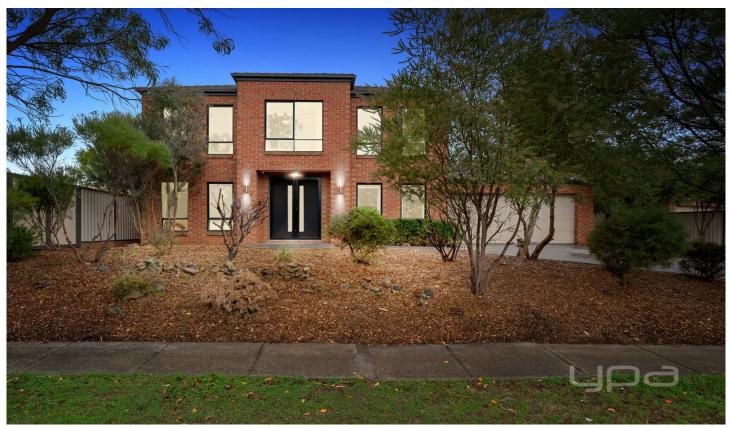

## 27 Rain Lover Drive Kurunjang VIC

Situated on a large 710m2 (approx.) allotment, this gorgeously renovated double story is positioned in one of the most picturesque locations that Kurunjang has to offer with uninterrupted views of the little blind creek from your front door. Showcasing jaw dropping architectural aspects from façade to backyard, this exciting home comprises of ultra-modern convenience, layered with high end design elements that simply must be seen to be believed.

Stepping into the grand front foyer, style, space and comfort are immediately evident upon entry, flooded with natural light, unique bulkheads in the ceilings and new timbers flow through-out with new carpet ascending the staircase.