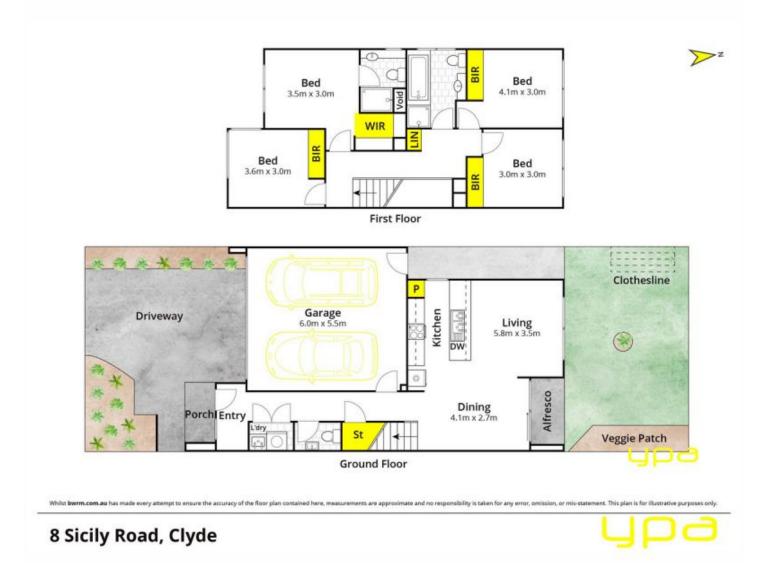

## 8 Sicily Road Clyde VIC

Welcome to this modern townhouse, where comfort meets convenience in the welcoming community of Clyde. Built in 2022, this stunning residence boasts contemporary design and practical living spaces, featuring four spacious bedrooms and two stylish bathrooms?perfect for a growing family or entertaining guests.

Each bedroom is designed with comfort in mind, providing ample space and natural light. The master suite includes a private ensuite and a walk-in wardrobe, while the additional bedrooms feature built-in wardrobes, ensuring plenty of storage. Both bathrooms are elegantly designed with quality fixtures and finishes. The master ensuite offers a private retreat, while the main bathroom is perfect for family use, featuring a bathtub for relaxation. A designated study area provides a quiet and productive environment, ideal for remote work or homework, catering to today's