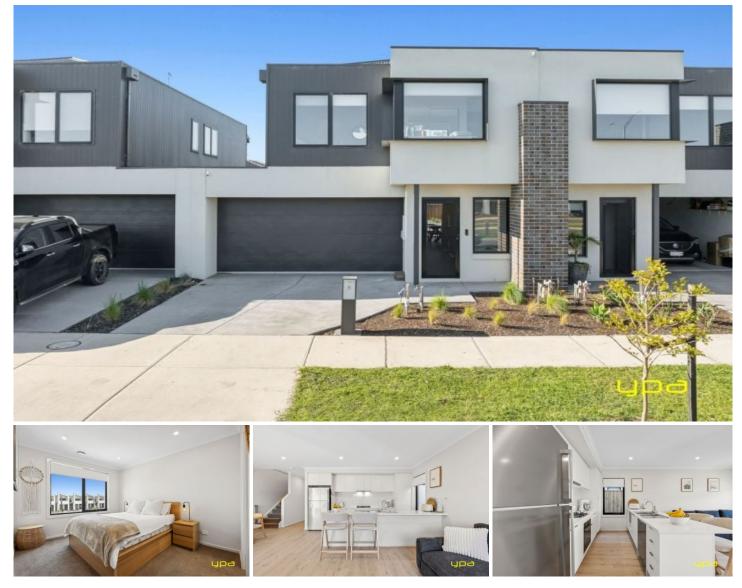

## 8 Sicily Road Clyde VIC

Welcome to this modern townhouse, where comfort meets convenience in the welcoming community of Clyde. Built in 2022, this stunning residence boasts contemporary design and practical living spaces, featuring four spacious bedrooms and two stylish bathrooms?perfect for a growing family or entertaining guests.

Each bedroom is designed with comfort in mind, providing ample space and natural light. The master suite includes a private ensuite and a walk-in wardrobe, while the additional bedrooms feature built-in wardrobes, ensuring plenty of storage. Both bathrooms are elegantly designed with quality fixtures and finishes. The master ensuite offers a private retreat, while the main bathroom is perfect for family use, featuring a bathtub for relaxation. A designated study area provides a quiet and productive environment, ideal for remote work or homework, catering to today's